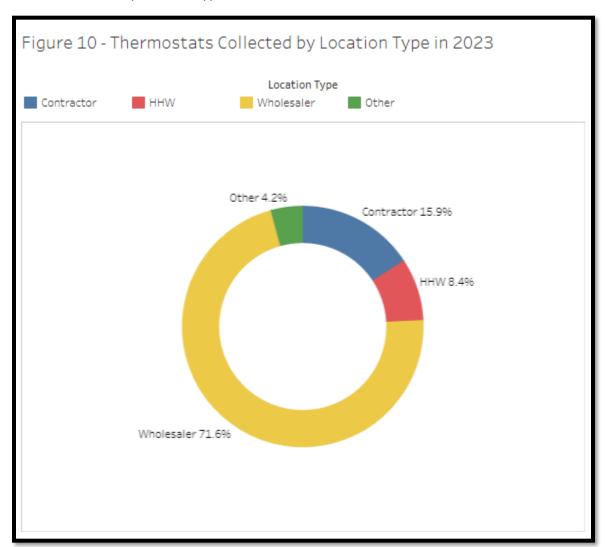

# SECTION 2: Channel Partner Analysis

Section 2 of the report examines the partner locations in more detail. The majority of thermostats collected in New York were through wholesalers (71.6%) with the majority of the remaining thermostats collected by contractors (15.9%) and HHWs (8.4%). Figure 10 shows the distribution of thermostats collected by location type in 2023.