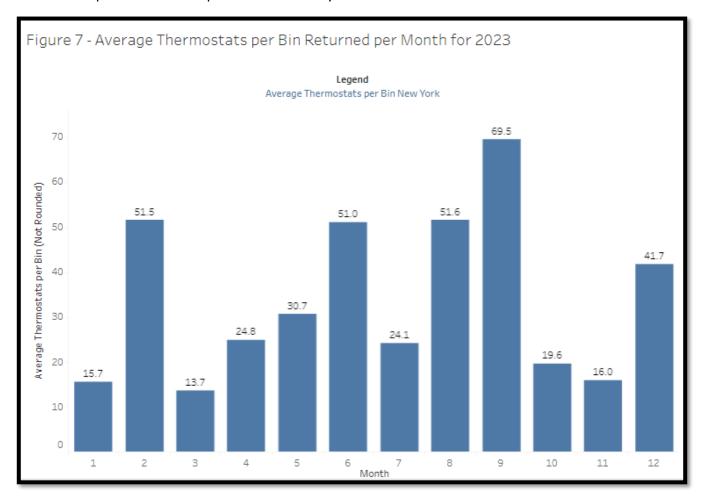

Figure 6 displays the monthly distribution of bins and thermostats collected in New York in 2023. The months with the greatest number of thermostats returned were May (460 thermostats, 15 bins), and August (258 thermostats, 5 bins). The months with the greatest number of bins returned were March (15 bins) and May (15 bins).

The highest number of thermostats per bin returned occurred in August and September (51.6 and 69.5 thermostats per bin each month, respectively). Figure 7 shows the average number of thermostats per bin returned per month for the year.