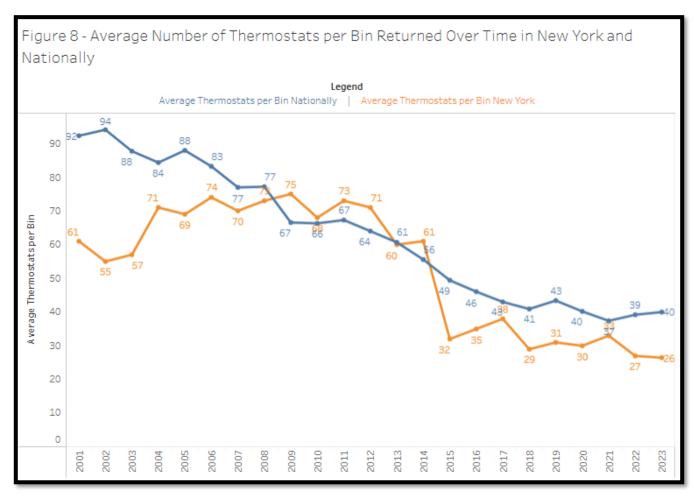

Figure 8 displays the average number of thermostats returned per bin in New York and in the U.S. since the beginning of the New York program. Nationally, the number of thermostats per bin has been decreasing annually since 2000. In New York a similar pattern is observed after 2009, with the exception of a few years. The number of thermostats per bin in 2023 (26 thermostats per bin avg.) decreased from 2022 (37 thermostats per bin avg.).