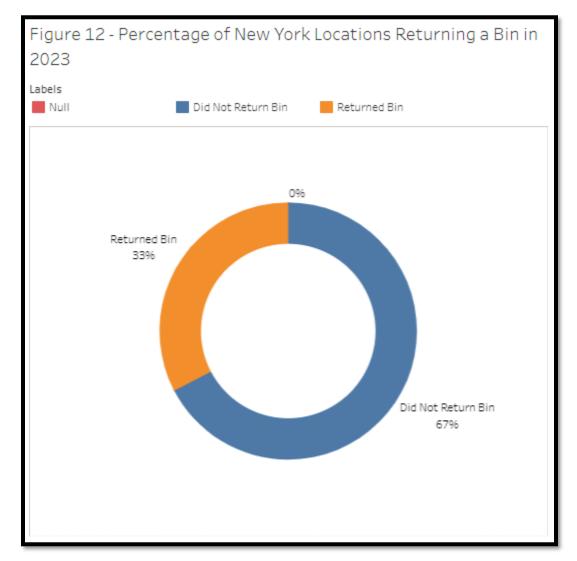

The number of bins returned in 2023 increased across contractors compared to 2022. Figure 11 displays the change in the number of bins returned by thermostat collection type over time in New York.

In 2023, 33% of New York locations possessing a collection bin sent back at least one bin for recycling. The distribution is displayed in Figure 12.