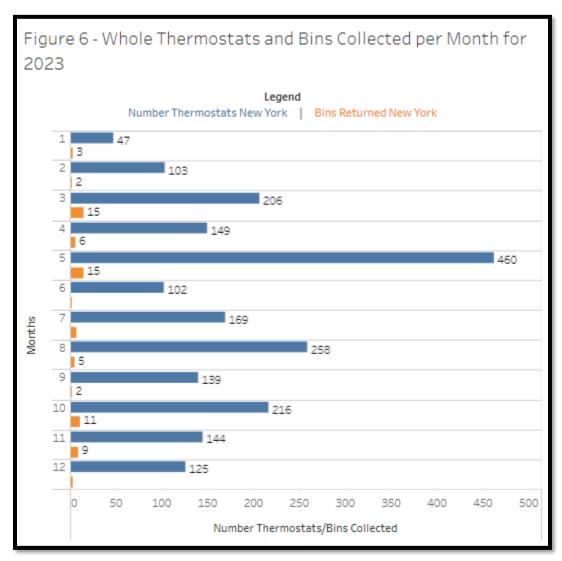

Figure 6 displays the monthly distribution of bins and thermostats collected in New York in 2023. The months with the greatest number of thermostats returned were May (460 thermostats, 15 bins), and August (258 thermostats, 5 bins). The months with the greatest number of bins returned were March (15 bins) and May (15 bins).