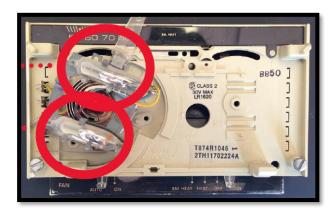

### 2023 Collections by Brand

In New York, Thermostat Recycling Corporation (TRC) recovered the equivalent of 2,450 mercury thermostats from 2,118 whole mercury thermostats plus 404 mercury switches removed from thermostats. A total of 18.51 pounds of mercury was diverted from solid waste. \*Please note the explanation of the converted thermostats or thermostat equivalents below.<sup>1</sup> An example of the mercury ampoule is shown below.