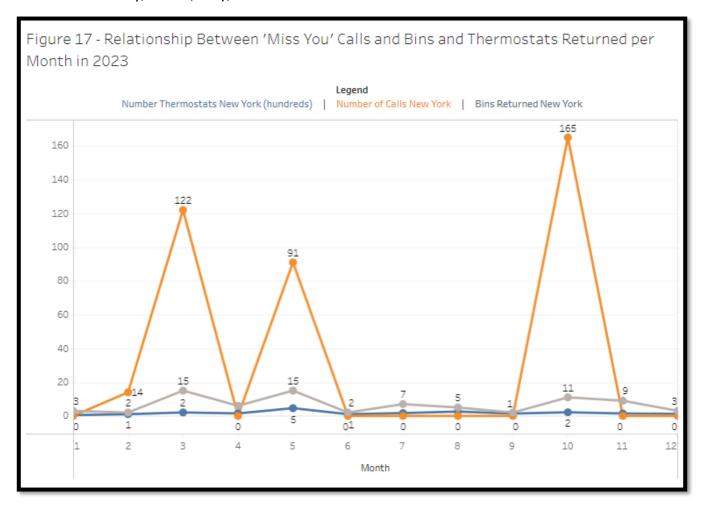

Figure 17 displays the relationship between the number of calls per month, the bins returned per month and the number of thermostats (by 100's) returned per month. Calls were placed in the months of February, March, May, and October.