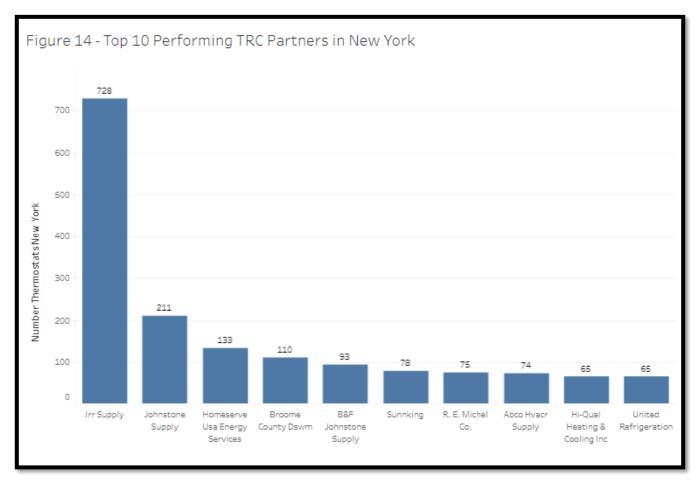

TRC partner Irr Supply (728 thermostats) returned the highest number of thermostats in New York in 2023, followed by Johnstone Supply (211 thermostats) and Homeserve USA Energy Services (133 thermostats). Apart from these locations, one other program partner returned more than 100 thermostats. Figure 14 displays the top performers in terms of total thermostats returned in 2023.