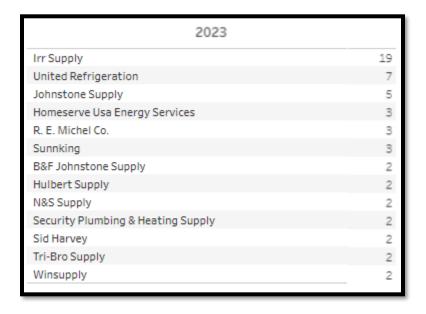

TRC partner Irr Supply (728 thermostats) returned the highest number of thermostats in New York in 2023, followed by Johnstone Supply (211 thermostats) and Homeserve USA Energy Services (133 thermostats). Apart from these locations, one other program partner returned more than 100 thermostats. Figure 14 displays the top performers in terms of total thermostats returned in 2023.