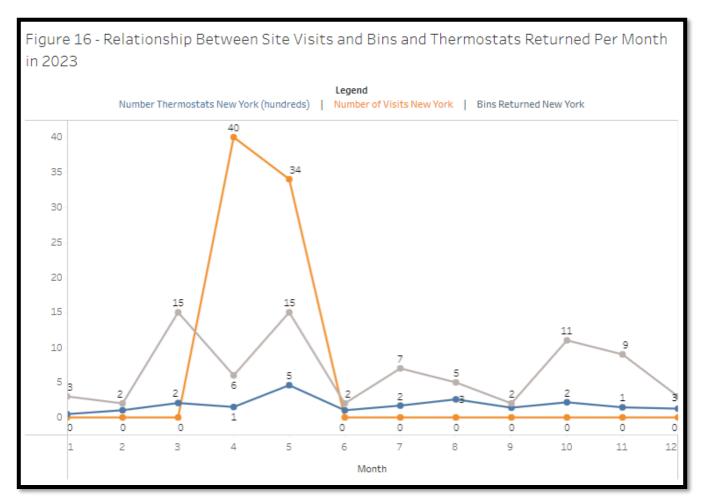

TRC conducted several activities in 2023 to increase the number of bins and thermostats returned in New York. These activities included site visits and 'miss you' calls to collection locations that may not have returned a bin recently. In 2023, 74 site visits were conducted in New York, and a total of 392 'miss you' calls were placed. Figure 16 displays the relationship between the number of site visits per month, the bins returned per month, and the number of thermostats (in 100's) returned per month. In 2023, there was a positive correlation between activities performed and the number of bins returned.