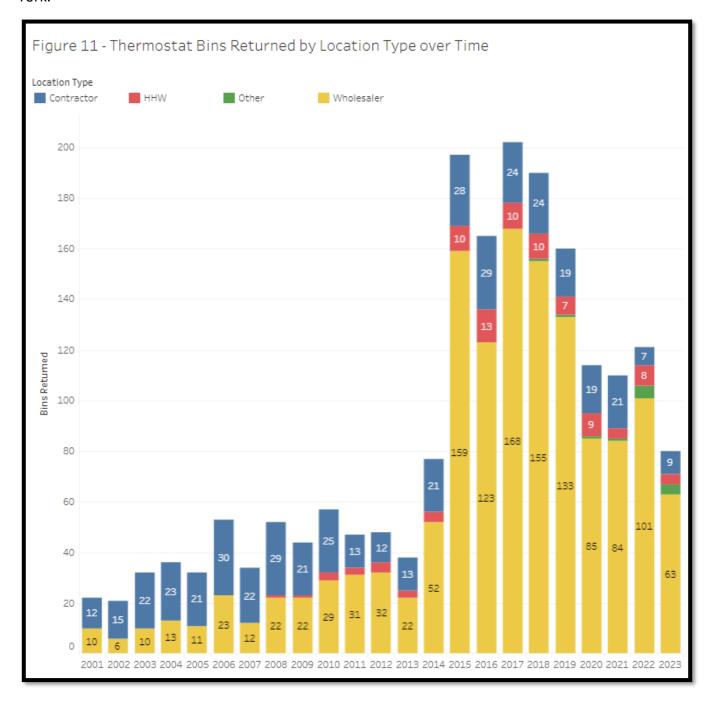

The number of bins returned in 2023 increased across contractors compared to 2022. Figure 11 displays the change in the number of bins returned by thermostat collection type over time in New York.

In 2023, 33% of New York locations possessing a collection bin sent back at least one bin for recycling. The distribution is displayed in Figure 12.