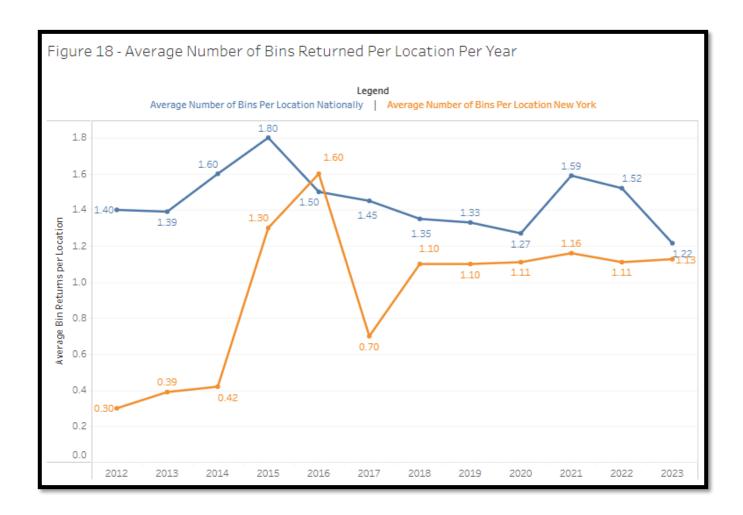

#### SECTION 3: Comparisons to National and Other States' Data

To compare how the New York collection partners performed in 2023, the national average for the number of bins returned per location that returned at least one bin was calculated and compared to the New York average since 2012. The average number of bins does not include locations that did not return any bins in that year. It should be noted that when making comparisons each state has different regulations, a different mix of housing types, local policies, and incentives that may have a unique impact on returns. Overall, the average number of bins returned per location per year was lower in New York than the U.S. average, as shown in Figure 18.