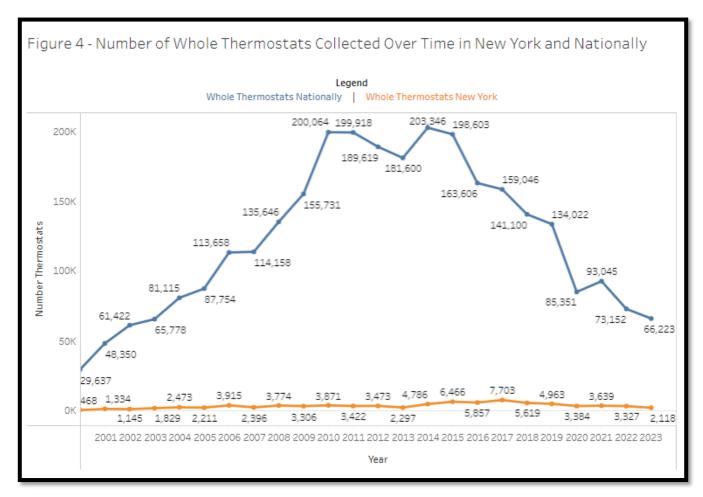

Figure 4 displays the total number of thermostats collected in New York and nationally, and Figure 5 shares the underlying data as well as the calculated annual percent change. New York collected 2,118 thermostats in 2023. This was a 36% decrease over the number of thermostats collected in 2022.