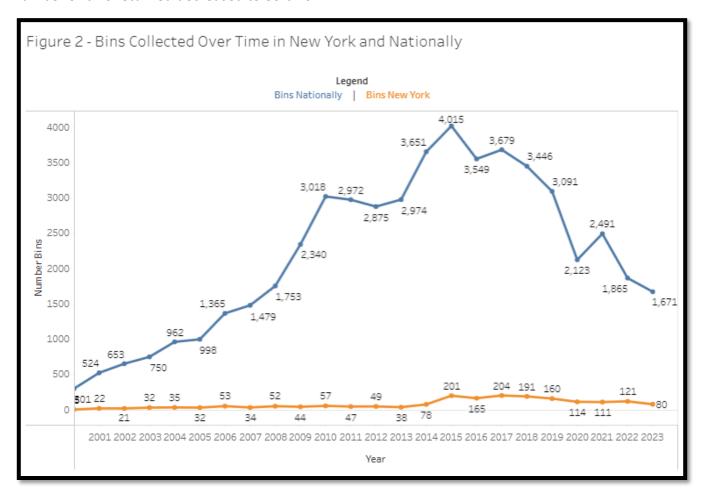

Figure 2 displays the number of bins collected in New York since the initiation of the collection program, as well as the total number of bins collected in the U.S. over the same period. The number of bins collected in New York has generally increased from 2000 to 2010. In 2014, bin returns increased again, peaking with the highest number of bins returned in 2017 with 204 bins. In 2023, the number of bins returned decreased to 80 bins.