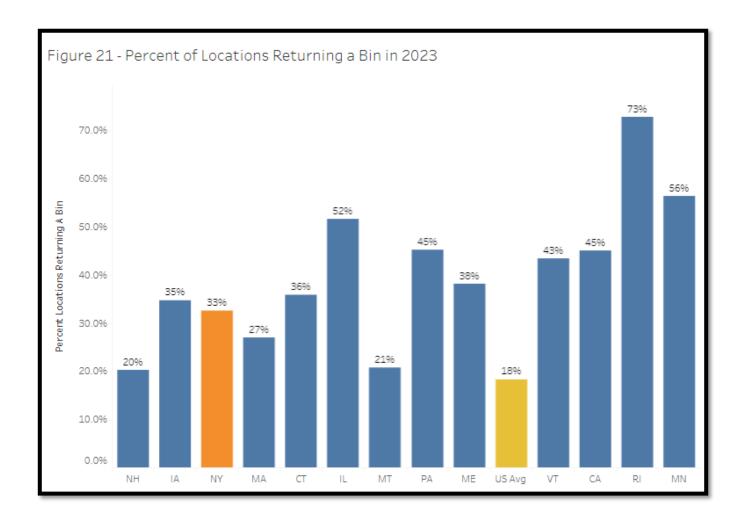

Figure 21 displays total percentage of locations that actively participated in the program (active participation defined as sending back at least one bin) in 2023, for all the states that mandate thermostat returns reporting as well as the U.S. national average for all states (reporting and non-reporting). In 2023, 33% of the locations in New York returned at least one bin compared to a national average of 18%. The highest percentage of locations returning a bin in 2023 among states that mandate thermostat returns reporting was Rhode Island (73%).