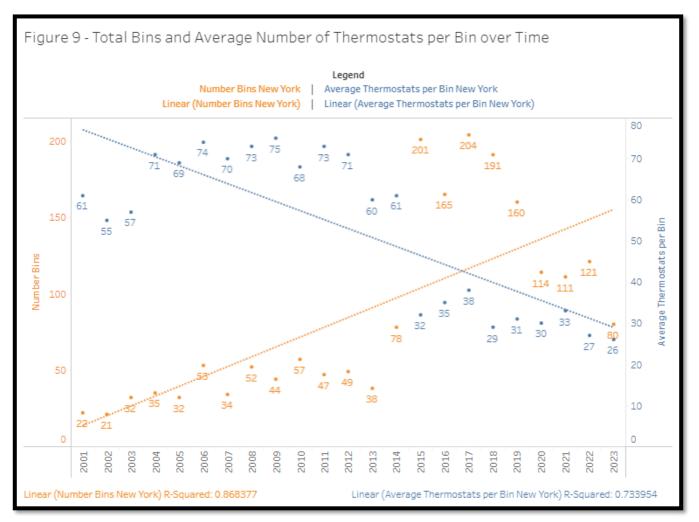

Figure 9 plots the total bins returned over time along with the average number of thermostats per bin over the same period. In general, the number of bins returned in New York increased steadily from 2000 to 2017 and has since seen a slight drop. At the same time, thermostats per bin remained consistent until 2012, after which the trend in thermostats per bin dropped. A negative correlation has been identified between the number of bins returned since 2009 and the number of thermostats per bin.