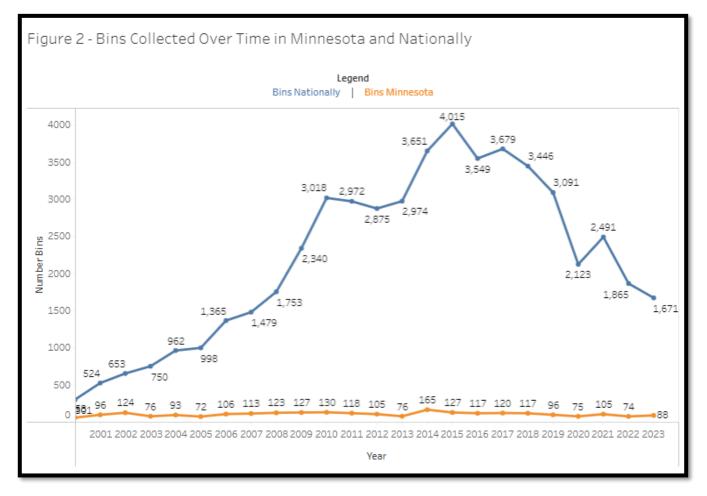

Figure 2 displays the number of bins collected in Minnesota since the initiation of the collection program, as well as the total number of bins collected in the U.S. over the same period. The number of bins collected in Minnesota has generally increased from 2000 to 2010. In 2014, bin returns increased again, peaking with the highest number of bins returned in 2014 with 165 bins.