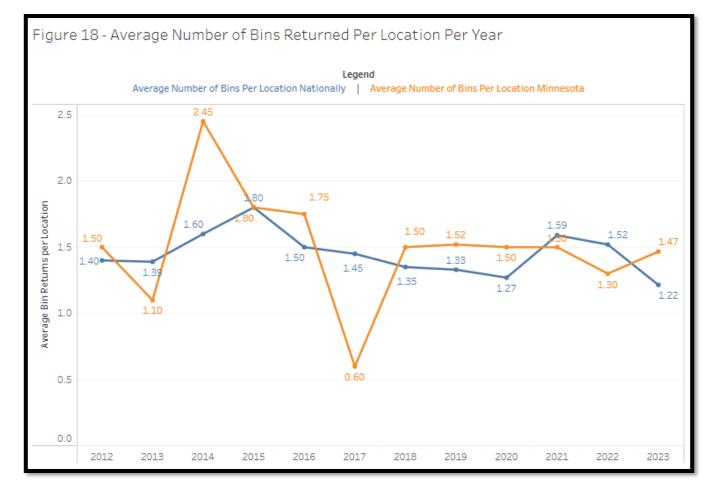

#### SECTION 3: Comparisons to National and Other States' Data

To compare how the Minnesota collection partners performed in 2023, the national average for the number of bins returned per location that returned at least one bin was calculated and compared to the Minnesota average since 2012. The average number of bins does not include locations that did not return any bins in that year. It should be noted that when making comparisons, each state has different regulations, a different mix of housing types, local policies, and incentives that may have a unique impact on returns. In 2023, the average number of bins returned per location per year in Minnesota rose above the U.S. average, as shown in Figure 18.