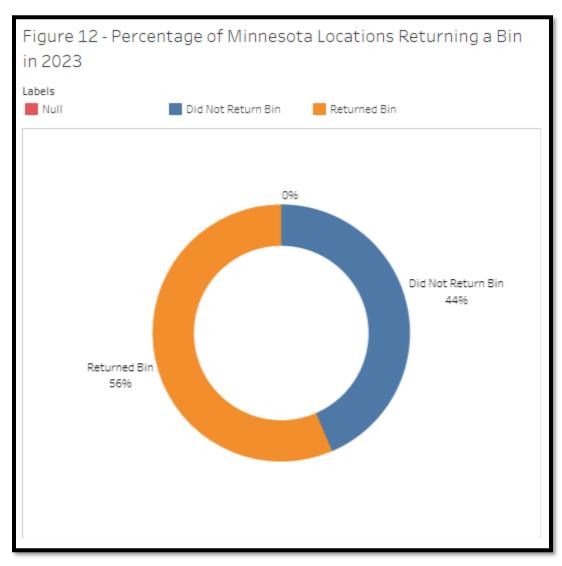

In 2023, 56% of Minnesota locations possessing a collection bin sent back at least one bin for recycling. The distribution is displayed in Figure 12.

Figure 13 displays the total bins and thermostats returned by county in 2023. An analysis of the top performing counties revealed that Hennepin County (33 bins, 2,064 thermostats), Ramsey County (10 bins, 646 thermostats), and Olmsted County (8 bins, 621 thermostats) returned the greatest number of bins and thermostats in 2023.