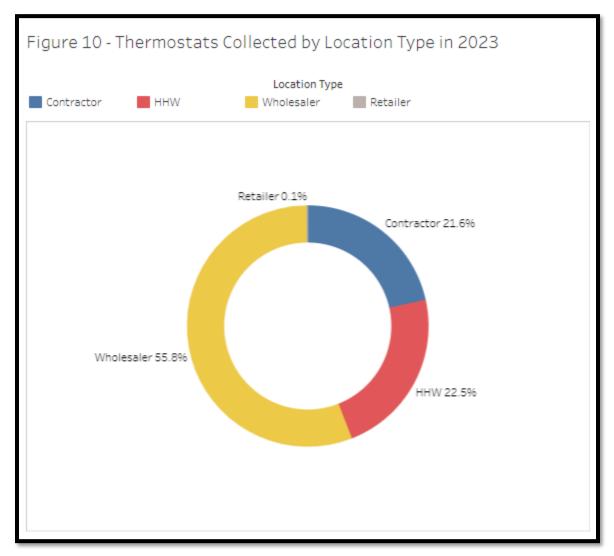

#### SECTION 2: Channel Partner Analysis

Section 2 of the report examines the partner locations in more detail. Approximately half of the thermostats collected in Minnesota were through wholesalers (55.8%) with the majority of remaining thermostats collected by contractors and household hazardous waste facilities. Figure 10 shows the distribution of thermostats collected by location type in 2023.