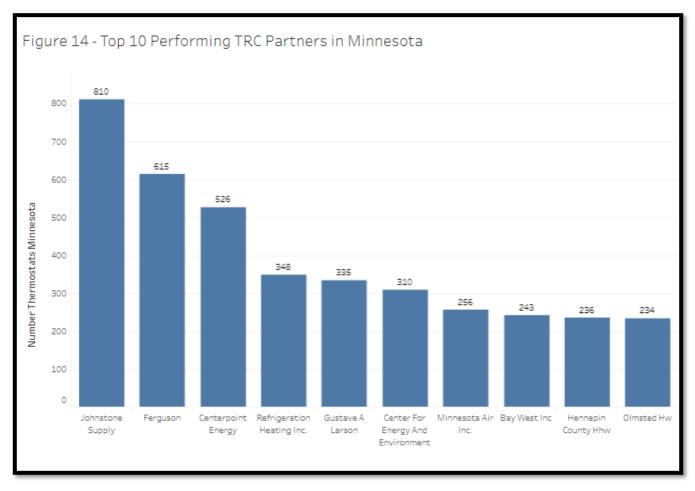

TRC partner Johnstone Supply (810 thermostats) returned the highest number of thermostats in Minnesota in 2023, followed by Ferguson (615 thermostats), and Centerpoint Energy (526 thermostats). Apart from these locations, three program partners returned more than 300 thermostats each. Figure 14 displays the top performers in terms of total thermostats returned in 2023.