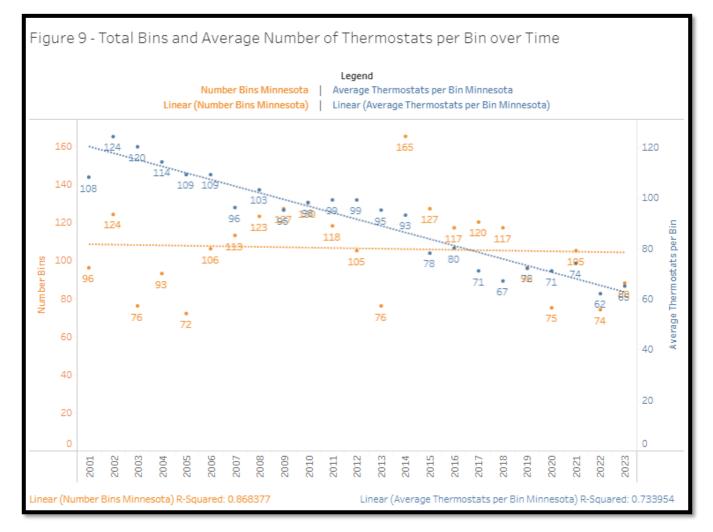

Figure 9 plots the total bins returned over time along with the average number of thermostats per bin over the same period. In general, the number of bins returned in Minnesota has fluctuated throughout the years. A negative correlation has been identified between the number of bins returned and the number of thermostats per bin.