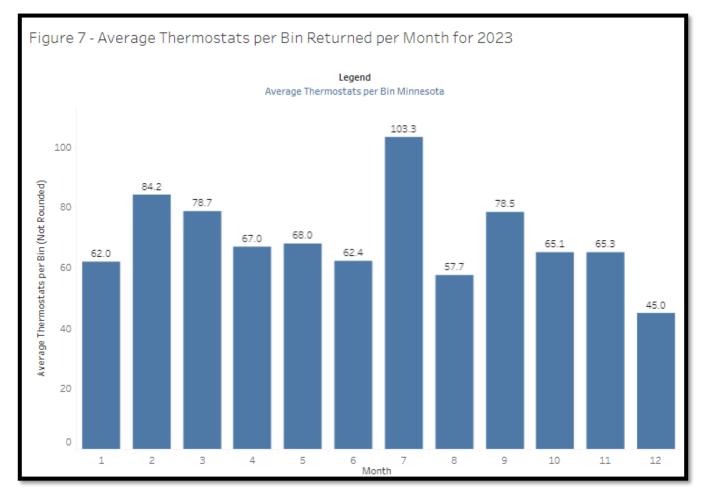

The highest average number of thermostats per bin returned occurred in February and July (84.2 and 103.3 thermostats per bin each month, respectively). Figure 7 shows the average number of thermostats per bin returned per month for the year.