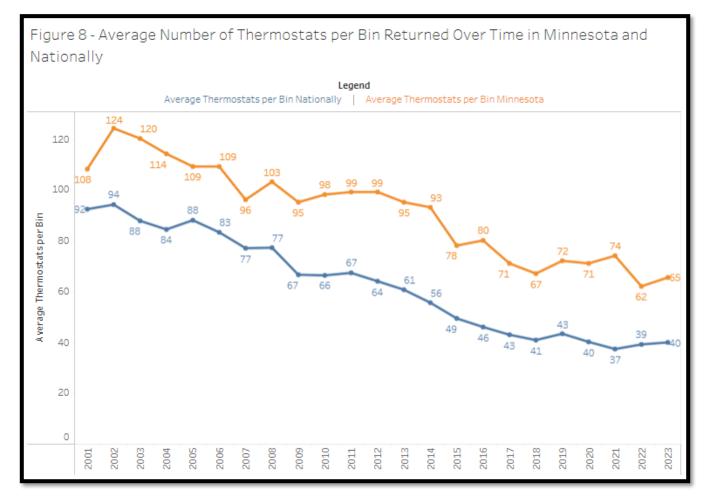

Figure 8 displays the average number of thermostats returned per bin in Minnesota and in the U.S. since the beginning of the Minnesota program. Nationally, the number of thermostats per bin has been decreasing annually since 2000. In Minnesota a similar pattern is observed, with the exception of a few years. The number of thermostats per bin in 2023 (65 thermostats per bin avg.) slightly increased from 2022 (62 thermostats per bin avg.).