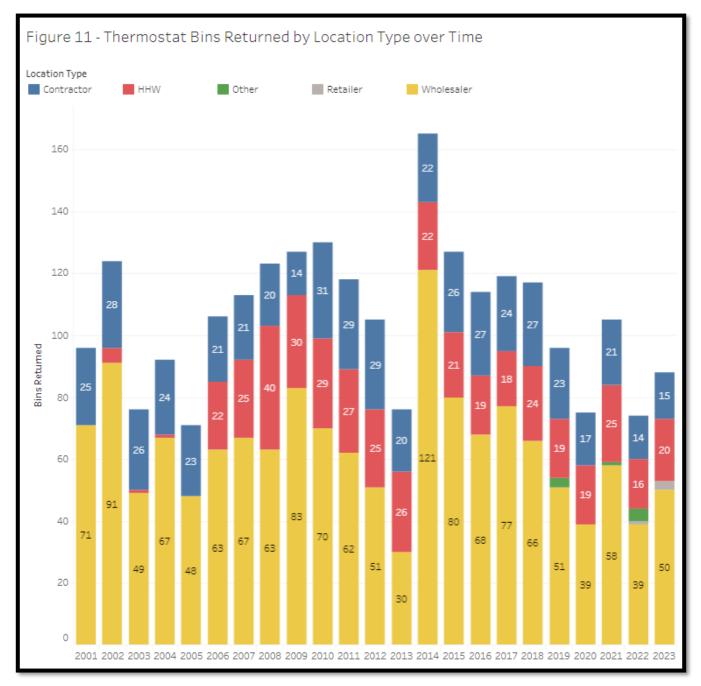

#### SECTION 2: Channel Partner Analysis

Section 2 of the report examines the partner locations in more detail. Approximately half of the thermostats collected in Minnesota were through wholesalers (55.8%) with the majority of remaining thermostats collected by contractors and household hazardous waste facilities. Figure 10 shows the distribution of thermostats collected by location type in 2023.

The number of bins returned in 2023 increased from 2022 levels across wholesalers, HHWs, and contractors. Figure 11 displays the change in the number of bins returned by thermostat collection type over time in Minnesota.