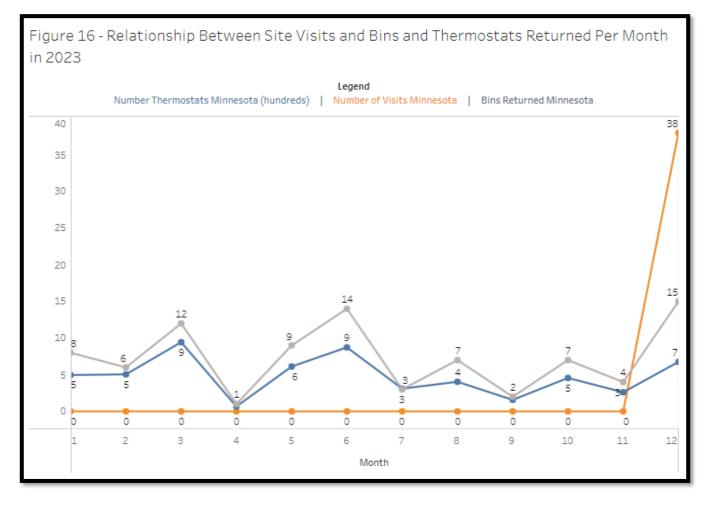

TRC conducted several activities in 2023 to increase the number of bins and thermostats returned in Minnesota. These activities included 'miss you' calls to collection locations that may not have returned a bin recently. In 2023 a total of 92 'miss you' calls were placed and 38 site visits. Figure 16 displays the relationship between the number of site visits per month, the bins returned per month, and the number of thermostats (in 100's) returned per month.