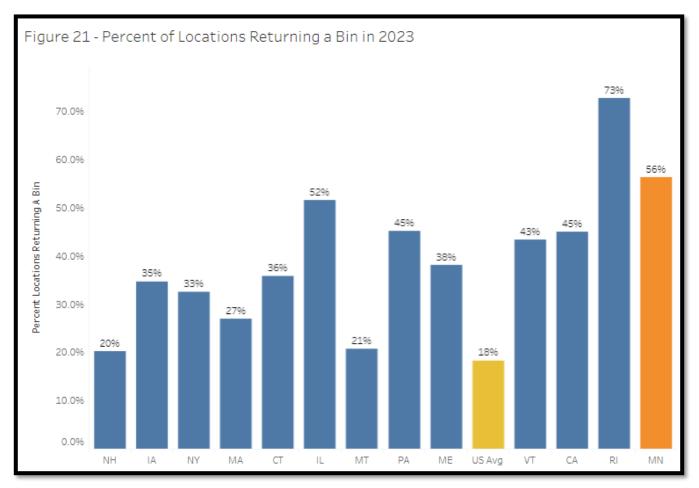

Figure 21 displays total percentage of locations that actively participated in the program (active participation defined as sending back at least one bin) in 2023, for all the states that mandate thermostat returns reporting as well as the U.S. national average for all states (reporting and non-reporting). In 2023, 56% of the locations in Minnesota returned at least one bin compared to a national average of 18%. The highest percentage of locations returning a bin in 2023 amongst states that mandate thermostat returns reporting was Rhode Island (73%).