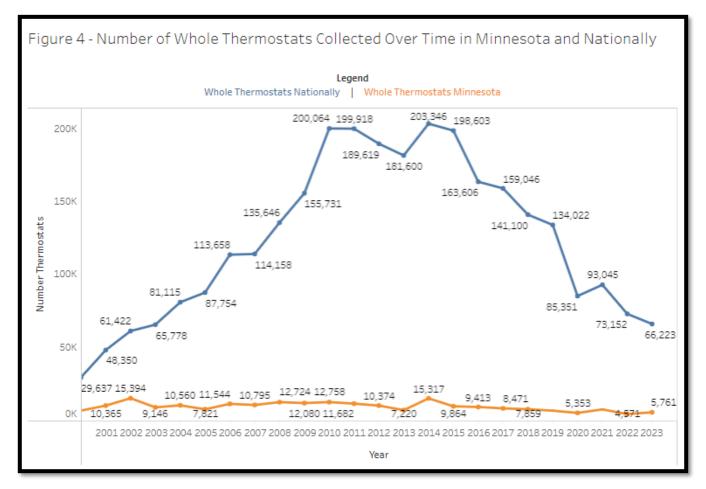

Minnesota collected 5,761 thermostats in 2023. This was a 26% increase over the number of thermostats collected in 2022. Figure 4 displays the total number of thermostats collected in Minnesota and nationally, and Figure 5 shares the underlying data as well as the calculated annual percent change.