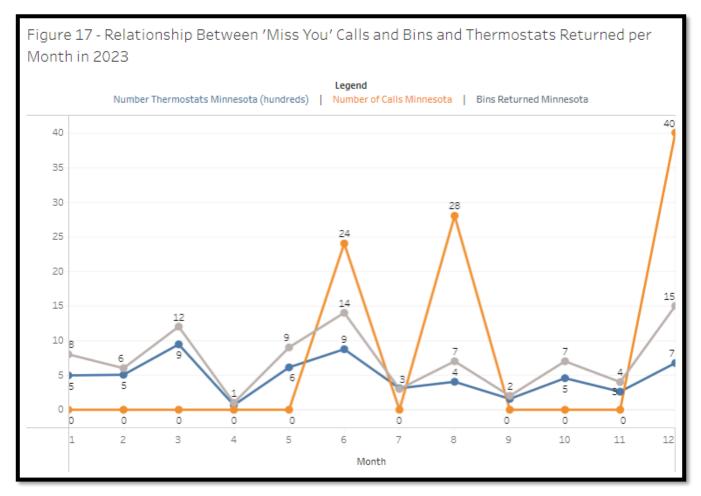

TRC conducted several activities in 2023 to increase the number of bins and thermostats returned in Minnesota. These activities included 'miss you' calls to collection locations that may not have returned a bin recently. In 2023 a total of 92 'miss you' calls were placed and 38 site visits. Figure 16 displays the relationship between the number of site visits per month, the bins returned per month, and the number of thermostats (in 100's) returned per month.

Figure 17 displays the relationship between the number of calls per month, the bins returned per month, and the number of thermostats (by 100's) returned per month.