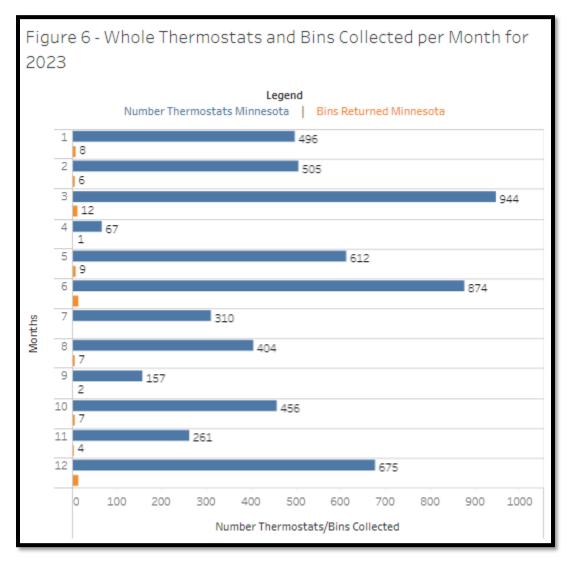

Figure 6 displays the monthly distribution of bins and thermostats collected in Minnesota in 2023. The months with the greatest number of thermostats returned were March (944 thermostats, 12 bins) and June (874 thermostats, 14 bins). The months with the greatest number of bins returned were June (14 bins) and December (15 bins). Conversely, the months with the least activity in 2023 were April and September.