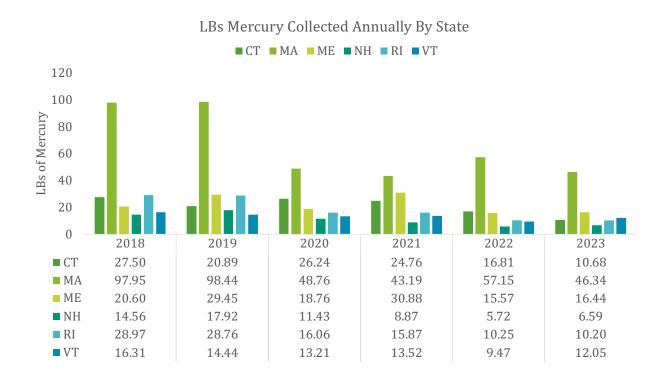

#### 2023 Collections by Brand

In Connecticut, Thermostat Recycling Corporation (TRC) recovered the equivalent of 1,465 mercury thermostats from 1,457 whole mercury thermostats plus 9 mercury switches removed from thermostats. A total of 10.7 pounds of mercury was diverted from solid waste. \*Please note the explanation of the converted thermostats or thermostat equivalents below. An example of the mercury ampoule is shown below.

As required by the state statute, a table of thermostat brand holders with their corresponding thermostats, the number of switches and the pounds of mercury recycled is below. It is important to note that there remain non-members whose thermostats the TRC collection program recycles. They are listed in the table as "Non-Member Brands".

- In 2023, the program collected 10.7 lb mercury in Connecticut. Since 2008, mercury collected in the state has increased by an annual average of 12% per year.
   During the same period, the total mercury collected in the nation decreased by an average of 1.7% per year.
- The program collected **1,457 whole thermostats in 2023**, 9% fewer than the number collected in 2013 at the original implementation of Connecticut Public Act No. 12-54. The number of thermostats collected annually in CT has increased by an annual average of 4% since 2010.
- The number of **whole thermostats collected per bin in 2023 on average was 32 thermostats**, significantly lower than both the 40 thermostats per bin collected in 2022 and the national average of 40 thermostats per bin in 2023.
- Counties returning the most bins and thermostats in 2023 were Hartford (16 bins, 600 thermostats), followed by New Haven (13 bins, 580 thermostats), Fairfield (7 bins, 129 thermostats) and Tolland (3 bins, 94 thermostats).
- In 2023, 14% of the partner locations returned at least one bin.
- In 2023, **44** site visits were conducted, and **168** 'Miss You' calls were placed to channel partners to prompt bin returns. 25 sites received a call and a visit.

On average, the program has **collected nearly 17 lb of mercury** and **1,836 thermostats per year** since 2001. In 2023, the program **collected 10.7 lb of mercury from 1,457 whole thermostats and 9 loose switches**. Figure 1.1 displays the number of bins, thermostats, and quantity of mercury collected in Connecticut since the beginning of the program.

FIGURE 1.1: PROGRAM PERFORMANCE OVER TIME

| Year               | Number Bins | Number Stats | Lb Mercury |
|--------------------|-------------|--------------|------------|
| 2001               | 3           | 305          | 2.5        |
| 2002               | 2           | 224          | 1.5        |
| 2003               | 9           | 901          | 6.4        |
| 2004               | 11          | 909          | 6.9        |
| 2005               | 16          | 1,309        | 13.3       |
| 2006               | 11          | 972          | 8.0        |
| 2007               | 8           | 839          | 7.4        |
| 2008               | 19          | 1,838        | 17.8       |
| 2009               | 20          | 2,109        | 22.4       |
| 2010               | 21          | 1,918        | 16.2       |
| 2011               | 18          | 1,538        | 14.2       |
| 2012               | 19          | 1,831        | 15.4       |
| 2013               | 18          | 1,600        | 12.9       |
| 2014               | 45          | 2,485        | 24.0       |
| 2015               | 77          | 3,395        | 30.0       |
| 2016               | 53          | 2,284        | 22.2       |
| 2017               | 101         | 4,246        | 45.6       |
| 2018               | 93          | 3,203        | 27.5       |
| 2019               | 54          | 1,694        | 20.9       |
| 2020               | 56          | 2,240        | 26.2       |
| 2021               | 60          | 2,713        | 24.8       |
| 2022               | 55          | 2,216        | 16.8       |
| 2023               | 45          | 1,457        | 10.7       |
| Average since 2001 | 35          | 1,836        | 17         |
| Total              | 814         | 42,226       | 393        |

#### FIGURE 1.2: BINS COLLECTED OVER TIME IN THE STATE AND NATIONALLY

Since 2008 in Connecticut, the average of year-over-year changes in mercury collection is an increase of 12%. Nationally, during the same period, the average of yearly changes in mercury collected was -1.7%. The quantity of mercury collected across state programs in 2023 was 0.4% greater than in 2022. **In 2023, the quantity of mercury collected in CT decreased by 36% to 10.7 lb mercury.** Figure 1.3 displays the total quantity of mercury collected in Connecticut over time as well as the annual percent increase (or decrease) in Connecticut and nationally since 2008.

FIGURE 1.3: QUANTITY OF MERCURY COLLECTED IN PROGRAM AND ANNUAL CHANGES IN STATE AND U.S.

| Year               | Total Lb Hg | % Change State | % Change U.S. |
|--------------------|-------------|----------------|---------------|
| 2001               | 2.5         | N/A            | 89%           |
| 2002               | 1.5         | -39%           | 14%           |
| 2003               | 6.4         | 328%           | 11%           |
| 2004               | 6.9         | 7%             | 17%           |
| 2005               | 13.3        | 93%            | 11%           |
| 2006               | 8.0         | -40%           | 32%           |
| 2007               | 7.4         | -7%            | 2%            |
| 2008               | 17.8        | 141%           | 16%           |
| 2009               | 22.4        | 25%            | 16%           |
| 2010               | 16.2        | -27%           | 26%           |
| 2011               | 14.2        | -13%           | 4%            |
| 2012               | 15.4        | 9%             | -5%           |
| 2013               | 12.9        | -17%           | -5%           |
| 2014               | 24.0        | 87%            | 13%           |
| 2015               | 30.0        | 25%            | 13%           |
| 2016               | 22.2        | -26%           | -15%          |
| 2017               | 45.6        | 105%           | -7%           |
| 2018               | 27.5        | -40%           | -13%          |
| 2019               | 20.9        | -24%           | 2%            |
| 2020               | 26.2        | 26%            | -35%          |
| 2021               | 24.8        | -6%            | 5%            |
| 2022               | 16.8        | -32%           | -28%          |
| 2023               | 10.7        | -36%           | 0%            |
| Average Since 2008 | 21.7        | 12%            | -1.7%         |