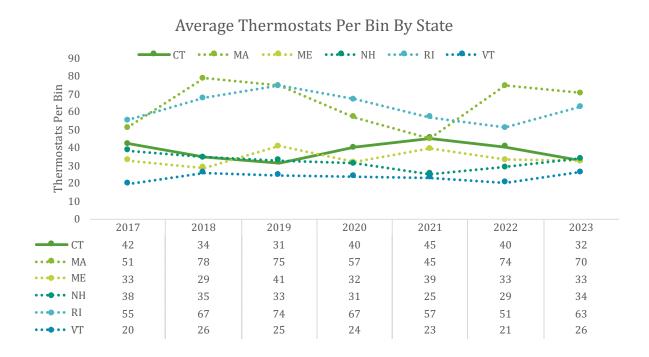

#### FIGURE 1.7: AVERAGE THERMOSTATS PER BIN RETURNED PER MONTH

Figure 1.8 displays the average number of thermostats returned per bin in the state and U.S. since 2008 in Connecticut. Nationally, the number of thermostats collected per returned bin has steadily decreased over a longer timeframe but remained relatively consistent in recent years. The rate was 40 thermostats per bin across all programs nationally in 2023. In Connecticut, the average number of thermostats per bin collected in 2023 decreased from a 2022 rate of 40 thermostats per bin to **32 thermostats per bin;** only 2019 had a lower rate at 31 thermostats per bin.

#### FIGURE 1.8: AVERAGE THERMOSTATS PER BIN OVER TIME IN CT AND NATIONALLY

Figure 1.9 depicts the correlation between the total bins returned and the average number of thermostats per bin over time. The long-term data suggest a strong negative correlation, indicating that as the total bin count rises, the average number of thermostats per bin declines. However, this pattern is not consistent over shorter durations. In the period between 2014 and 2023, there is no significant correlation. Interestingly, from 2019 onward, a strong positive correlation is observed, with the number of collected bins and the average number of thermostats per bin fluctuating in a similar pattern year over year. This trend is further exemplified in 2023, where a decrease in the number of bins collected was paralleled by a proportional decrease in the number of thermostats per bin.