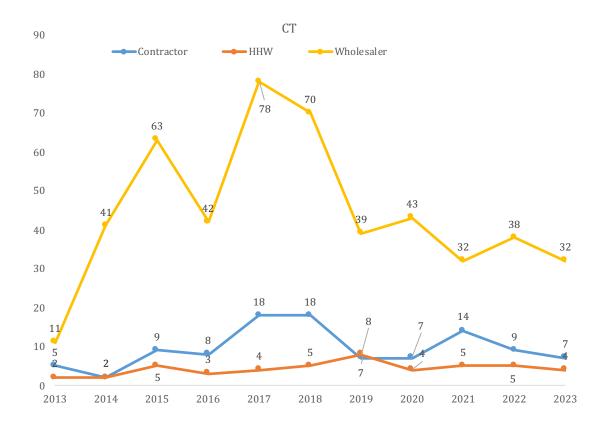

FIGURE 2.1: THERMOSTATS COLLECTED BY CHANNEL PARTNER TYPE IN 2023

Figure 2.2 below displays the change in the number of bins returned by thermostat collection type over time since 2013 in Connecticut. In 2023, **Contractors returned 7 bins**, and **HHW returned only 4**. **Wholesalers returned 32 bins** to TRC, similar to 2021 and six fewer than in 2022.