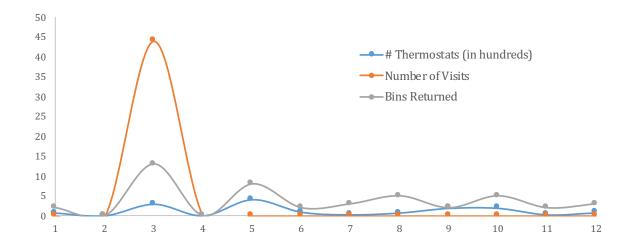

Figure 1.6 displays the monthly distribution of bins and thermostats returned in Connecticut over 2023. The months with the greatest number of bins returned were March (13 bins), May (8 bins) and August and October (both with 5 bins). Months with the greatest number of thermostats returned included May (417 thermostats), March (298 thermostats) and October (193 thermostats). Two bins received in September delivered 192 thermostats, only one shy of the number of units received in October. February and April were the only months during which no bins were collected.

#### FIGURE 1.6: WHOLE THERMOSTATS AND BINS COLLECTED PER MONTH IN 2023

Figure 1.7 shows the average number of thermostats per returned bin per month for the year. The highest number of thermostats per bin, on average, was in **September (96** thermostats per bin), followed by **May (52 thermostats per bin) and June (46** thermostats per bin).