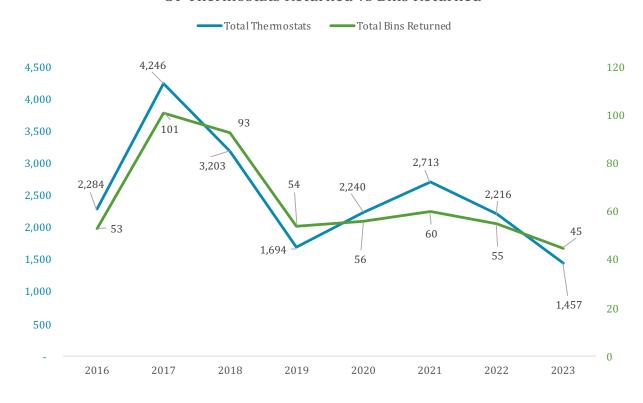

Figure 1.2 displays the number of bins collected in Connecticut over time as well as the total number of bins collected nationally over the same period. Annual bin collections peaked nationally in 2015 and in Connecticut in 2017 101 bins. Bin collections have tapered to a relatively steady quantity since 2019, but were slightly lower in 2023, with only 45 bins submitted to TRC. This represents the lowest quantity since 2014, an 18% decrease relative to 2022. Nationally, bin collections were down 10% in 2023 relative to the previous year.

#### FIGURE 1.8: AVERAGE THERMOSTATS PER BIN OVER TIME IN CT AND NATIONALLY

Figure 1.9 depicts the correlation between the total bins returned and the average number of thermostats per bin over time. The long-term data suggest a strong negative correlation, indicating that as the total bin count rises, the average number of thermostats per bin declines. However, this pattern is not consistent over shorter durations. In the period between 2014 and 2023, there is no significant correlation. Interestingly, from 2019 onward, a strong positive correlation is observed, with the number of collected bins and the average number of thermostats per bin fluctuating in a similar pattern year over year. This trend is further exemplified in 2023, where a decrease in the number of bins collected was paralleled by a proportional decrease in the number of thermostats per bin.

FIGURE 1.9: TOTAL BINS AND AVERAGE NUMBER OF THERMOSTATS PER BIN OVER TIME