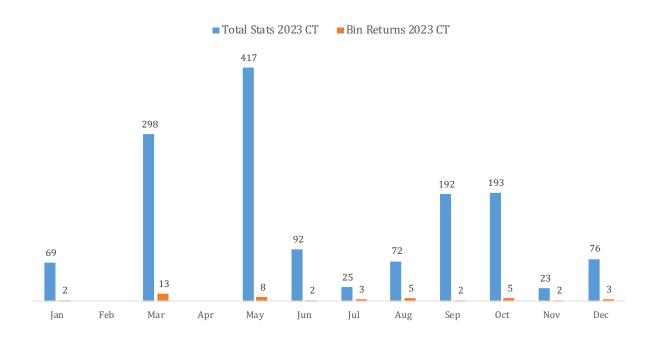

Figure 1.6 displays the monthly distribution of bins and thermostats returned in Connecticut over 2023. The months with the greatest number of bins returned were March (13 bins), May (8 bins) and August and October (both with 5 bins). Months with the greatest number of thermostats returned included May (417 thermostats), March (298 thermostats) and October (193 thermostats). Two bins received in September delivered 192 thermostats, only one shy of the number of units received in October. February and April were the only months during which no bins were collected.

#### FIGURE 1.6: WHOLE THERMOSTATS AND BINS COLLECTED PER MONTH IN 2023

Figure 1.7 shows the average number of thermostats per returned bin per month for the year. The highest number of thermostats per bin, on average, was in **September (96** thermostats per bin), followed by **May (52 thermostats per bin) and June (46** thermostats per bin).