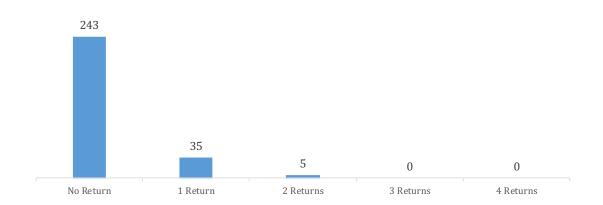

### FIGURE 2.2: BINS RETURNED BY LOCATION TYPE OVER TIME

In 2023, **40 (14%) locations** with a bin in the state of Connecticut sent back one or more bins to TRC. Thirty-five locations returned a single bin and five locations returned two bins. The distribution is displayed in Figure 2.3.