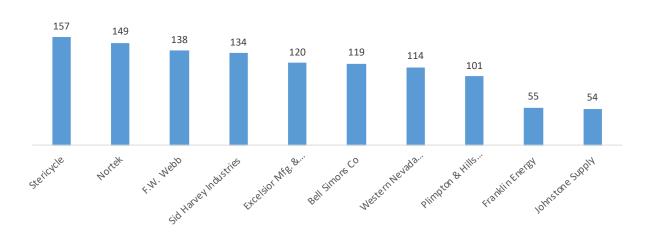

TRC works with channel partners to collect thermostats, and the following figures illustrate performance by partner. **Stericycle (157 thermostats)** returned the most thermostats in 2023, followed by **Nortek (149 thermostats) and FW Webb (138 thermostats)**. Other companies that returned significant numbers of thermostats include Sid Harvey, Excelsior Mfg & Supply, Bell Simons and Western Nevada Supply. Figure 2.5 displays the top performing partners by total bins returned in 2023.