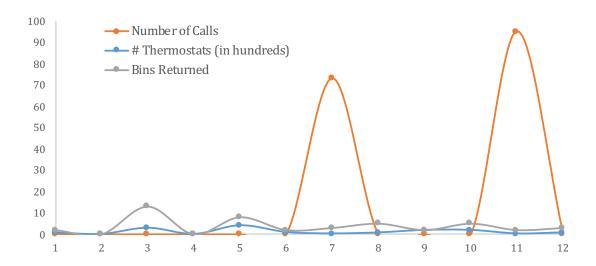

To enhance engagement, TRC visited collection locations that might have been inactive in recent program years. In 2023, a total of 44 site visits were executed, and 168 'miss you' calls were made to 120 locations. Similar to 2022, all site visits in 2023 took place in March. Figure 2.7 represents the correlation between the number of site visits per month, bins returned per month, and the quantity of thermostats returned per month (represented in 100s). The site visits in March coincided with the highest rate of bin returns during the year. Out of the 19 locations that were visited and not called, 12 (63%) returned one or more bins. In contrast, only 11 out of 67 (15%) locations that received a call returned one or more bins. A total of 25 locations received at least one call and a visit, with only one (4%) of those locations returning a bin. Thirteen bins were returned in March and 8 bins in May, marking these as the two months with the highest returns, followed by August and October, which had five bin returns each.

FIGURE 2.7: RELATIONSHIP BETWEEN SITE VISITS AND BINS AND THERMOSTATS RETURNED PER MONTH

Figure 2.8 illustrates the correlation between the monthly frequency of calls, the quantity of bins returned, and the number of thermostats returned (scaled by hundreds) per month. As was the case in 2022, calls were made solely in July and November. The 76 locations that only received calls in 2023 returned a total of 12 bins from 11 sites. As seen from Figure 2.8, the returns of bins in August and October were minimal, with only five bins returned each month and a mere two in September. These findings indicate that the calls had a minimal impact on motivating channel partners to submit thermostats-containing bins to TRC.

## FIGURE 2.8: RELATIONSHIP BETWEEN 'MISS YOU' CALLS AND BINS AND THERMOSTATS RETURNED PER MONTH

Figure 2.9 compares the return rates of four different groups: locations that did not receive a call or visit, locations that received a visit, locations that received at least one call, and locations that received both. It is evident from the data that visits have a substantially greater impact on return rates compared to calls. Locations that received only a call had a mere 15% active participation rate, significantly lower than the 21% rate for locations that didn't receive either a visit or a call. This discrepancy can be largely attributed to the targeting of calls to sites with historically low participation rates. In contrast, locations that were visited exhibited a robust participation rate of 63%, and contributed to a markedly higher number of returned thermostats compared to locations that were not visited.