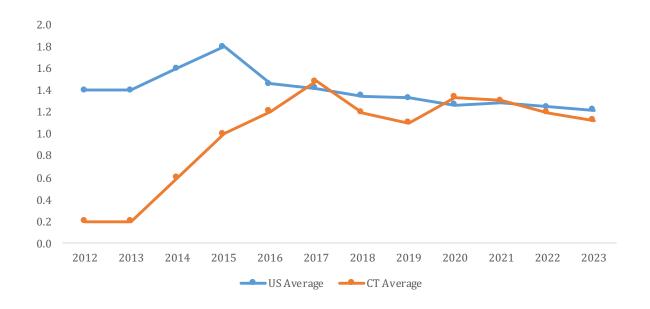

### SECTION 3: Comparisons to National and Other States' Data

In order to evaluate the performance of collection partners in 2023, a comparison was drawn between the national and state averages of returned bins per location since 2012. This average was calculated exclusively from locations that returned at least one bin within a given year, excluding those that did not return any. The unique return patterns that are influenced by varying state regulations, housing types, local policies, and incentives should be considered when making these comparisons. In 2023, Connecticut's annual average of returned bins per participating location remained below the U.S. average.