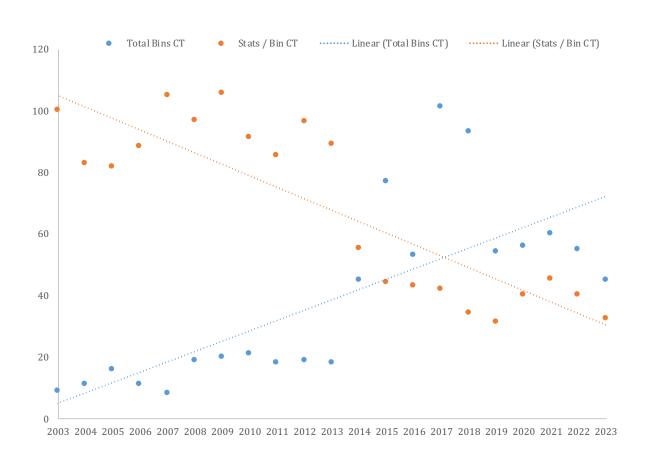

#### FIGURE 1.8: AVERAGE THERMOSTATS PER BIN OVER TIME IN CT AND NATIONALLY

Figure 1.9 depicts the correlation between the total bins returned and the average number of thermostats per bin over time. The long-term data suggest a strong negative correlation, indicating that as the total bin count rises, the average number of thermostats per bin declines. However, this pattern is not consistent over shorter durations. In the period between 2014 and 2023, there is no significant correlation. Interestingly, from 2019 onward, a strong positive correlation is observed, with the number of collected bins and the average number of thermostats per bin fluctuating in a similar pattern year over year. This trend is further exemplified in 2023, where a decrease in the number of bins collected was paralleled by a proportional decrease in the number of thermostats per bin.

FIGURE 1.9: TOTAL BINS AND AVERAGE NUMBER OF THERMOSTATS PER BIN OVER TIME