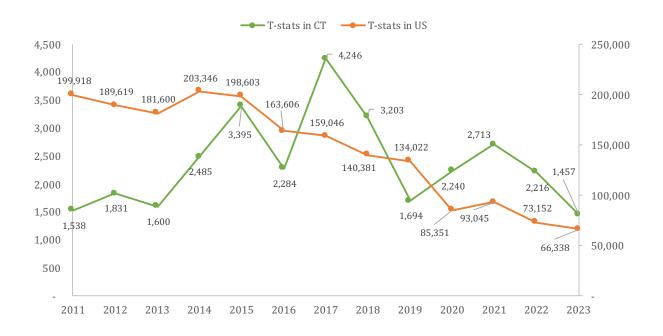

Channel partners in Connecticut returned 1,457 thermostats to TRC in 2023. This represents an **34% decrease from 2022**. Since 2010, the average of annual year-over-year changes in thermostats collected in Connecticut is **4%**, three points lower than the same metric through 2022. The yearly change in rates for the U.S. averaged -4.7% over the same period. Figure 1.4 displays the total number of thermostats collected in Connecticut and nationally since 2010.

FIGURE 1.4: NUMBER OF WHOLE THERMOSTATS COLLECTED OVER TIME IN THE STATE AND NATIONALLY

Figure 1.5 shares the underlying data as well as the average of annual percent changes calculated since 2010.