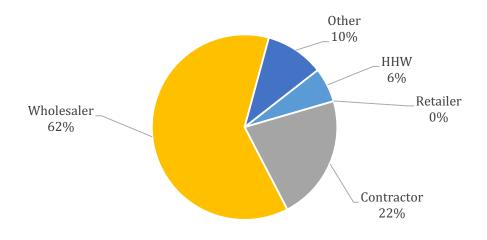

### **SECTION 2: Channel Partner Analysis**

In Section 2 of the report, an extensive analysis of the partner locations is conducted. The majority of thermostats collected within the state were procured from **wholesalers**, **which accounted for 62%**, **or 901 units**. However, this denotes the lowest quantity collected from wholesalers in recent years. **Contractors supplied 22% of the total at 319 thermostats**, a minor increase from 2022. Hazardous household waste facilities **(HHW) contributed only 6% (88 units)**. Of note, no thermostats were collected from retailers in 2023, though returns from this partner type are typically negligible. A further 149 units were collected from the "other" category, which includes a range of channel partners such as property management companies and universal waste recyclers. Figure 2.1 depicts the distribution of thermostats collected by location type in 2023.