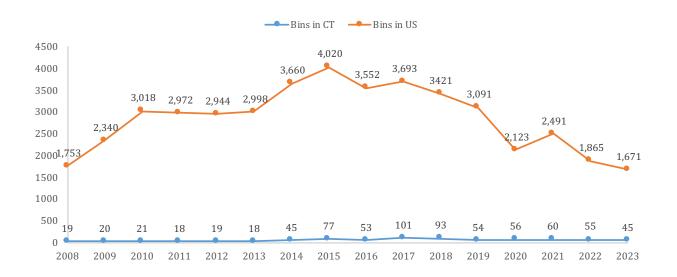

Figure 1.2 displays the number of bins collected in Connecticut over time as well as the total number of bins collected nationally over the same period. Annual bin collections peaked nationally in 2015 and in Connecticut in 2017 101 bins. Bin collections have tapered to a relatively steady quantity since 2019, but were slightly lower in 2023, with only 45 bins submitted to TRC. This represents the lowest quantity since 2014, an 18% decrease relative to 2022. Nationally, bin collections were down 10% in 2023 relative to the previous year.

#### FIGURE 1.2: BINS COLLECTED OVER TIME IN THE STATE AND NATIONALLY

Since 2008 in Connecticut, the average of year-over-year changes in mercury collection is an increase of 12%. Nationally, during the same period, the average of yearly changes in mercury collected was -1.7%. The quantity of mercury collected across state programs in 2023 was 0.4% greater than in 2022. **In 2023, the quantity of mercury collected in CT decreased by 36% to 10.7 lb mercury.** Figure 1.3 displays the total quantity of mercury collected in Connecticut over time as well as the annual percent increase (or decrease) in Connecticut and nationally since 2008.