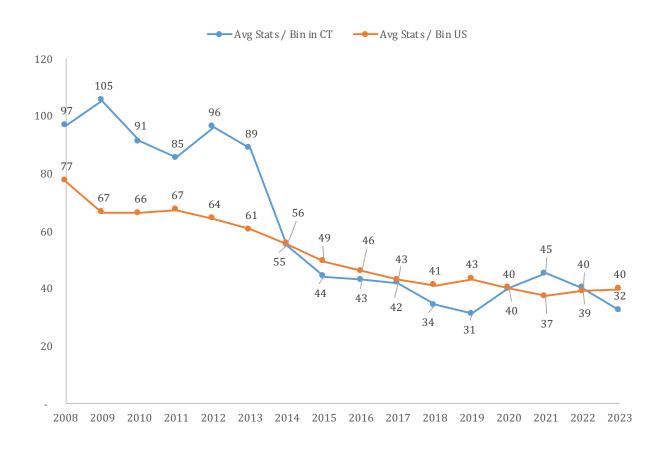

#### FIGURE 1.7: AVERAGE THERMOSTATS PER BIN RETURNED PER MONTH

Figure 1.8 displays the average number of thermostats returned per bin in the state and U.S. since 2008 in Connecticut. Nationally, the number of thermostats collected per returned bin has steadily decreased over a longer timeframe but remained relatively consistent in recent years. The rate was 40 thermostats per bin across all programs nationally in 2023. In Connecticut, the average number of thermostats per bin collected in 2023 decreased from a 2022 rate of 40 thermostats per bin to **32 thermostats per bin;** only 2019 had a lower rate at 31 thermostats per bin.