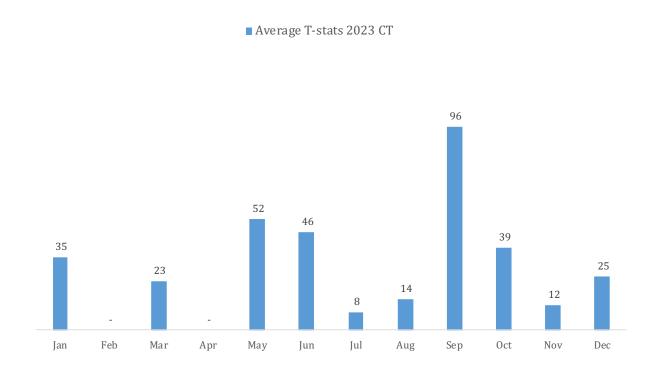

#### FIGURE 1.6: WHOLE THERMOSTATS AND BINS COLLECTED PER MONTH IN 2023

Figure 1.7 shows the average number of thermostats per returned bin per month for the year. The highest number of thermostats per bin, on average, was in **September (96** thermostats per bin), followed by **May (52 thermostats per bin) and June (46** thermostats per bin).