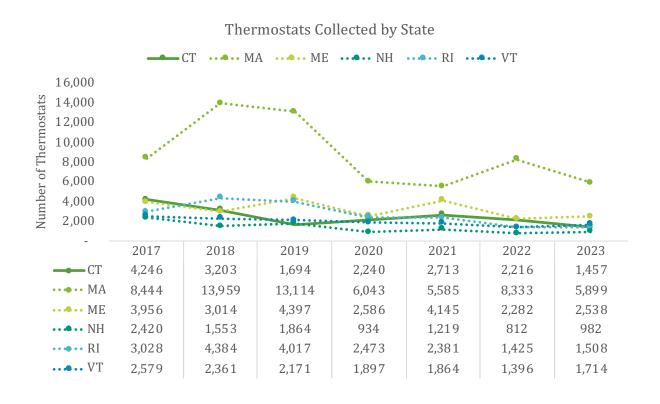

Channel partners in Connecticut returned 1,457 thermostats to TRC in 2023. This represents an **34% decrease from 2022**. Since 2010, the average of annual year-over-year changes in thermostats collected in Connecticut is **4%**, three points lower than the same metric through 2022. The yearly change in rates for the U.S. averaged -4.7% over the same period. Figure 1.4 displays the total number of thermostats collected in Connecticut and nationally since 2010.

FIGURE 1.4: NUMBER OF WHOLE THERMOSTATS COLLECTED OVER TIME IN THE STATE AND NATIONALLY

Figure 1.5 shares the underlying data as well as the average of annual percent changes calculated since 2010.

### FIGURE 1.5: WHOLE THERMOSTATS COLLECTED IN CT AND U.S. OVER TIME

| Year                    | T-stats in CT | T-stats in U.S. | % Change State | % Change<br>U.S. |
|-------------------------|---------------|-----------------|----------------|------------------|
| 2001                    | 305           | 48,350          | -              | -                |
| 2002                    | 224           | 61,422          | -27%           | 27%              |
| 2003                    | 901           | 65,778          | 302%           | 7%               |
| 2004                    | 909           | 81,115          | 1%             | 23%              |
| 2005                    | 1,309         | 87,754          | 44%            | 8%               |
| 2006                    | 972           | 113,658         | -26%           | 30%              |
| 2007                    | 839           | 114,158         | -14%           | 0%               |
| 2008                    | 1,838         | 135,646         | 119%           | 19%              |
| 2009                    | 2,109         | 155,731         | 15%            | 15%              |
| 2010                    | 1,918         | 200,064         | -9%            | 28%              |
| 2011                    | 1,538         | 199,918         | -20%           | 0%               |
| 2012                    | 1,831         | 189,619         | 19%            | -5%              |
| 2013                    | 1,600         | 181,600         | -13%           | -4%              |
| 2014                    | 2,485         | 203,346         | 55%            | 12%              |
| 2015                    | 3,395         | 198,603         | 37%            | -2%              |
| 2016                    | 2,284         | 163,606         | -33%           | -18%             |
| 2017                    | 4,246         | 159,046         | 86%            | -3%              |
| 2018                    | 3,203         | 140,381         | -25%           | -12%             |
| 2019                    | 1,694         | 134,022         | -47%           | -5%              |
| 2020                    | 2,240         | 85,351          | 32%            | -36%             |
| 2021                    | 2,713         | 93,045          | 21%            | 9%               |
| 2022                    | 2,216         | 73,152          | -18%           | -21%             |
| 2023                    | 1,457         | 66,338          | -34%           | -9%              |
| Average<br>(Since 2010) | 2,344         | 149,149         | 4%             | -5%              |