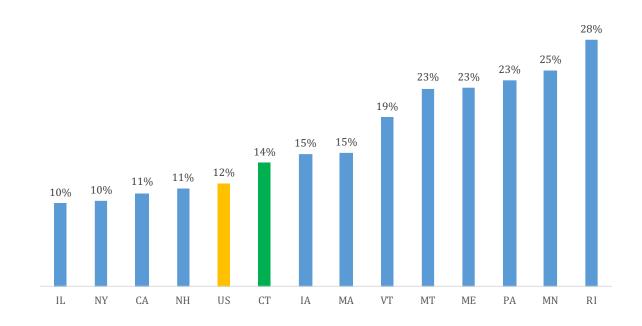

Figure 3.4 displays total percentage of locations that actively participated in the program (active participation defined as sending back at least one bin) in 2023, for all the states that mandate thermostat returns reporting as well as the U.S. national average for all states (reporting and non-reporting). **In 2023, 14% of locations in Connecticut returned at least one bin** while an average of 12% of locations participated across all state programs. The state with the highest percentage of locations returning a bin in 2023 was again Rhode Island (28%). Participation rates continued to trend lower in 2023.