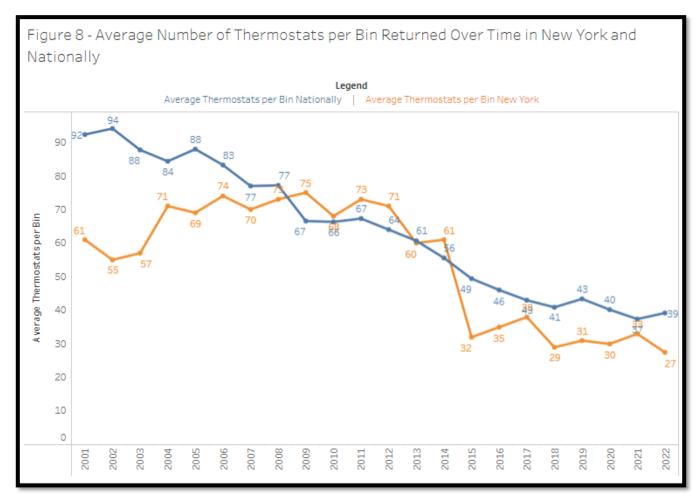

Figure 8 displays the average number of thermostats returned per bin in New York and in the U.S. since the beginning of the New York program. Nationally, the number of thermostats per bin has been decreasing annually since 2000. In New York a similar pattern is observed after 2009, with the exception of a few years. The number of thermostats per bin in 2022 (27 thermostats per bin avg.) decreased from 2021 (33 thermostats per bin avg.).