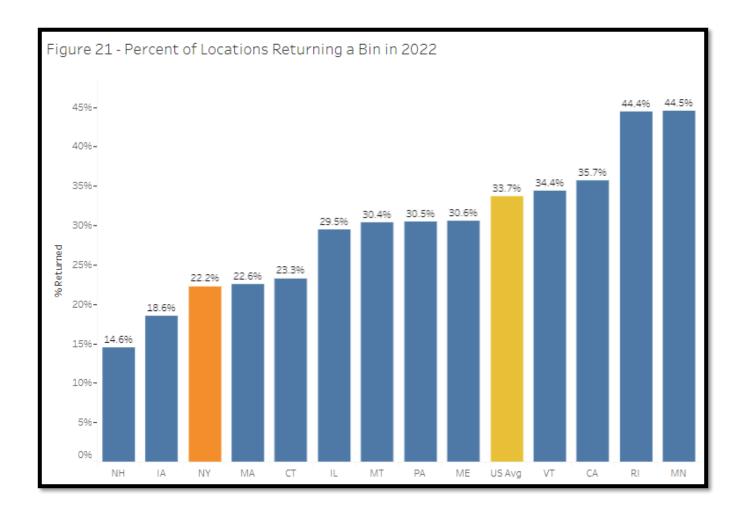

Figure 21 displays total percentage of locations that actively participated in the program (active participation defined as sending back at least one bin) in 2022, for all the states that mandate thermostat returns reporting as well as the U.S. national average for all states (reporting and non-reporting). In 2022, 22% of the locations in New York returned at least one bin compared to a national average of 34%. The highest percentage of locations returning a bin in 2022 among states that mandate thermostat returns reporting was Minnesota (45%).