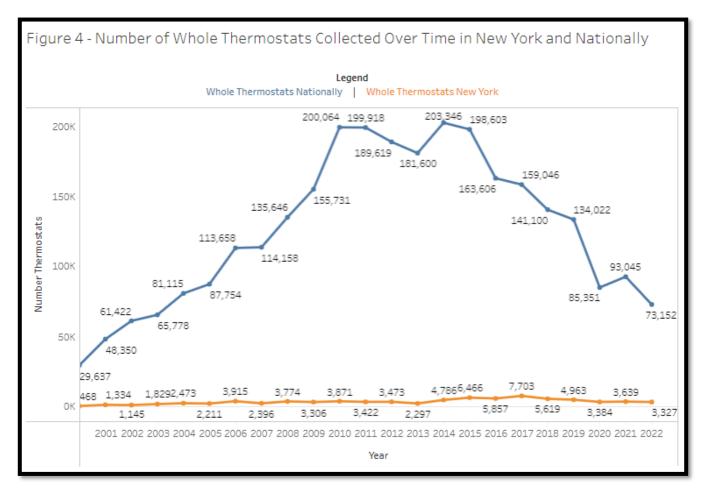

Figure 4 displays the total number of thermostats collected in New York and nationally, and Figure 5 shares the underlying data as well as the calculated annual percent change. New York collected 3,327 thermostats in 2022. This was a 9% decrease over the number of thermostats collected in 2021.