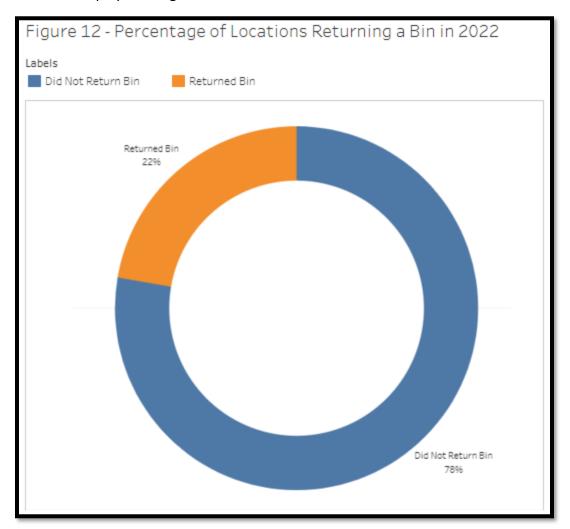

In 2022, 22% of New York locations possessing a collection bin sent back at least one bin for recycling. The distribution is displayed in Figure 12.

Figure 13 displays the total bins and thermostats returned by county in 2022. An analysis of the top performing counties revealed that Monroe County (17 bins, 795 thermostats), Erie County (14 bins, 380 thermostats), and Suffolk County (8 bins, 283 thermostats) returned the greatest number of bins and thermostats in 2022.