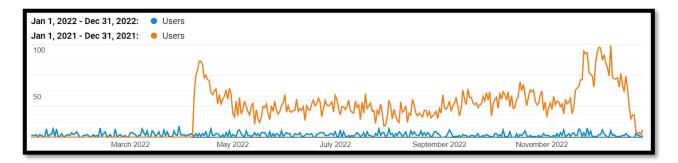

In 2022, organic search traffic for all states brought 806 users to the TRC website. By comparison, there were 9,746 clicks from organic search over the same time period in 2021.

This data was provided by Google Analytics Reporting.