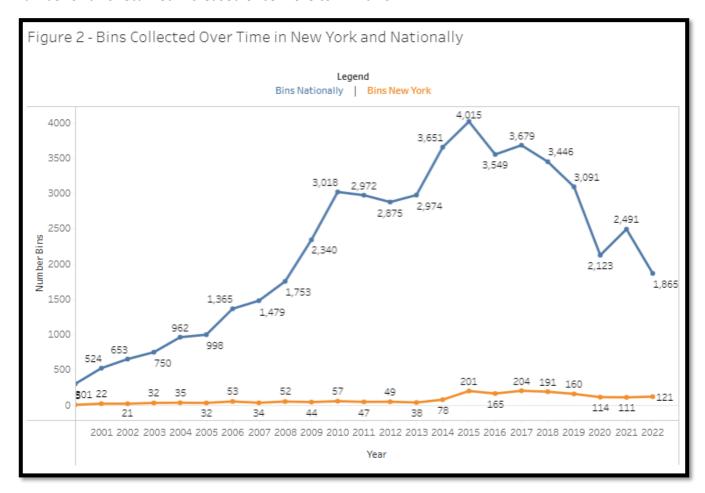

Figure 2 displays the number of bins collected in New York since the initiation of the collection program, as well as the total number of bins collected in the U.S. over the same period. The number of bins collected in New York has generally increased from 2000 to 2010. In 2014, bin returns increased again, peaking with the highest number of bins returned in 2017 with 204 bins. In 2022, the number of bins returned increased once more to 121 bins.