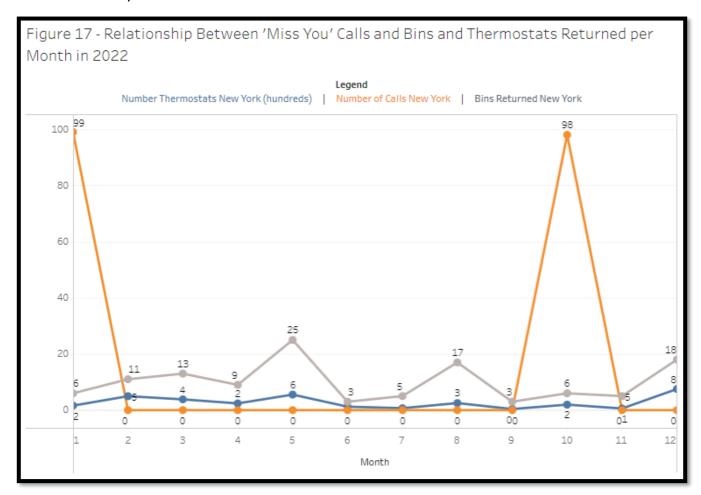

TRC conducted several activities in 2022 to increase the number of bins and thermostats returned in New York. These activities included site visits and 'miss you' calls to collection locations that may not have returned a bin recently. In 2022, 196 site visits were conducted in New York, and a total of 197 'miss you' calls were placed. Figure 16 displays the relationship between the number of site visits per month, the bins returned per month, and the number of thermostats (in 100's) returned per month. In 2022, there was a positive correlation between activities performed and the number of bins returned.

Figure 17 displays the relationship between the number of calls per month, the bins returned per month and the number of thermostats (by 100's) returned per month. Calls were placed in the months of January and October.