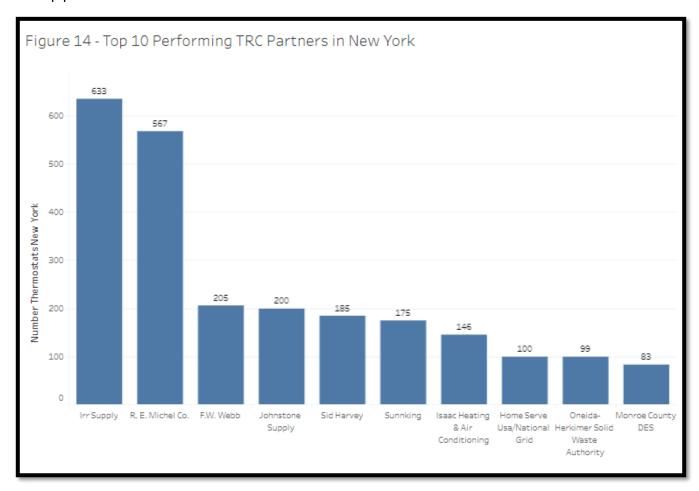

TRC partner Irr Supply (633 thermostats) returned the highest number of thermostats in New York in 2022, followed by R. E. Michel Co. (567 thermostats) and F.W. Webb (205 thermostats). Apart from these locations, three program partners returned more than 150 thermostats each. Figure 14 displays the top performers in terms of total thermostats returned in 2022.