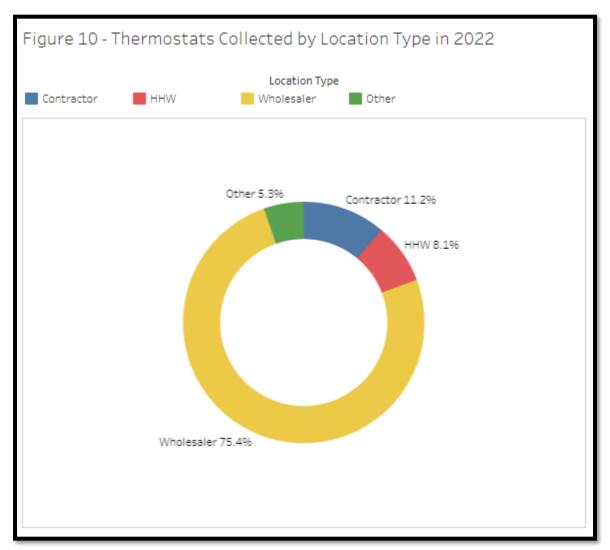

#### SECTION 2: Channel Partner Analysis

Section 2 of the report examines the partner locations in more detail. The majority of thermostats collected in New York were through wholesalers (75.4%) with the majority of the remaining thermostats collected by contractors (11.2%) and HHWs (8.1%). Figure 10 shows the distribution of thermostats collected by location type in 2022.