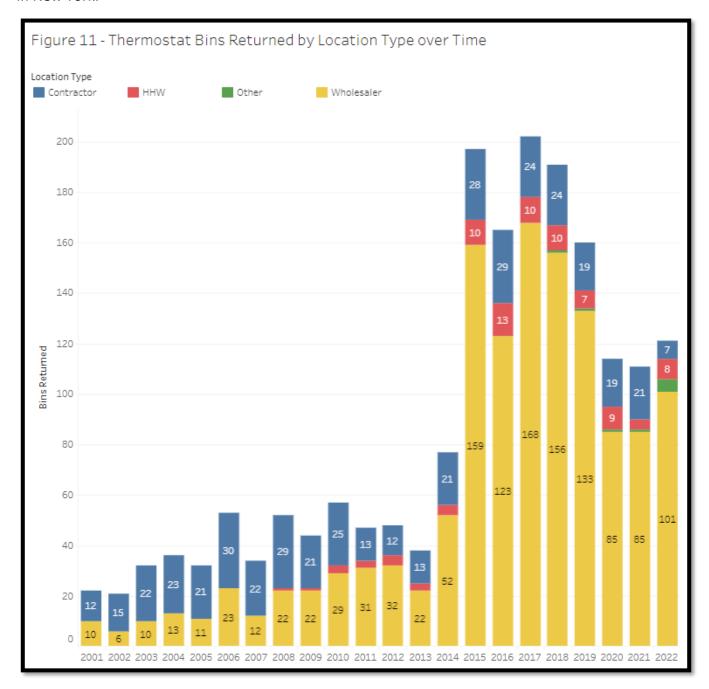

#### SECTION 2: Channel Partner Analysis

Section 2 of the report examines the partner locations in more detail. The majority of thermostats collected in New York were through wholesalers (75.4%) with the majority of the remaining thermostats collected by contractors (11.2%) and HHWs (8.1%). Figure 10 shows the distribution of thermostats collected by location type in 2022.

The number of bins returned in 2022 increased across wholesalers and HHWs compared to 2021. Figure 11 displays the change in the number of bins returned by thermostat collection type over time in New York.