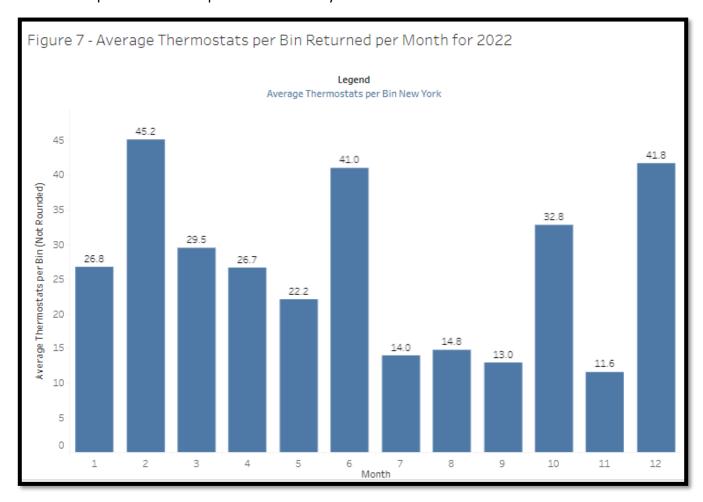

Figure 6 displays the monthly distribution of bins and thermostats collected in New York in 2022. The months with the greatest number of thermostats returned were May (554 thermostats, 25 bins), and December (752 thermostats, 18 bins). The months with the greatest number of bins returned were May (25 bins) and August (17 bins).

The highest number of thermostats per bin returned occurred in February and December (45.2 and 41.8 thermostats per bin each month, respectively). Figure 7 shows the average number of thermostats per bin returned per month for the year.