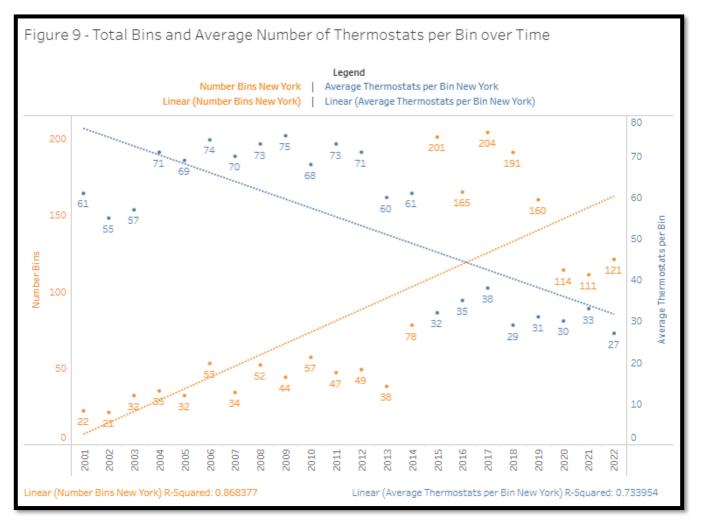

Figure 9 plots the total bins returned over time along with the average number of thermostats per bin over the same period. In general, the number of bins returned in New York increased steadily from 2000 to 2017 and has since seen a slight drop. At the same time, thermostats per bin remained consistent until 2012, after which the trend in thermostats per bin dropped. A negative correlation has been identified between the number of bins returned since 2009 and the number of thermostats per bin.