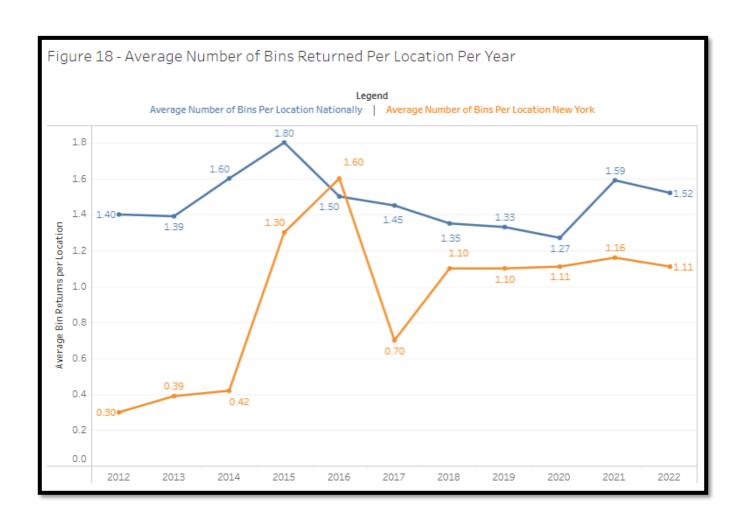

#### SECTION 3: Comparisons to National and Other States' Data

To compare how the New York collection partners performed in 2022, the national average for the number of bins returned per location that returned at least one bin was calculated and compared to the New York average since 2012. The average number of bins does not include locations that did not return any bins in that year. It should be noted that when making comparisons each state has different regulations, a different mix of housing types, local policies, and incentives that may have a unique impact on returns. Overall, the average number of bins returned per location per year was lower in New York than the U.S. average, as shown in Figure 18.