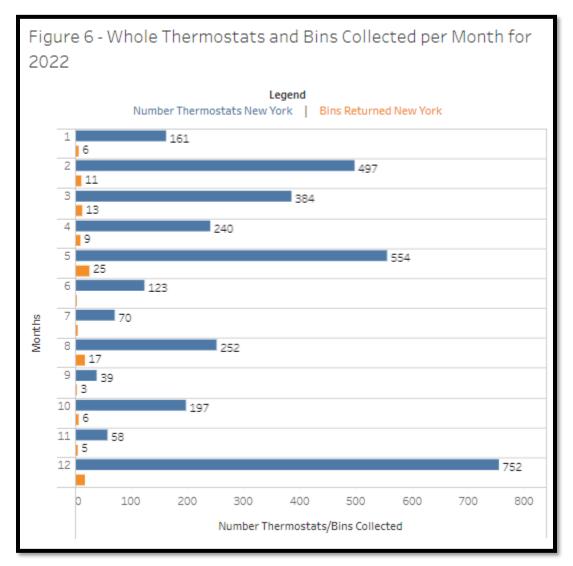

Figure 6 displays the monthly distribution of bins and thermostats collected in New York in 2022. The months with the greatest number of thermostats returned were May (554 thermostats, 25 bins), and December (752 thermostats, 18 bins). The months with the greatest number of bins returned were May (25 bins) and August (17 bins).