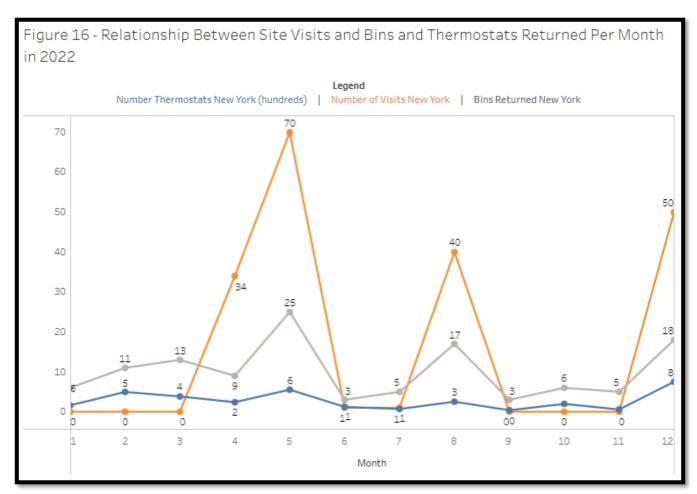

TRC conducted several activities in 2022 to increase the number of bins and thermostats returned in New York. These activities included site visits and 'miss you' calls to collection locations that may not have returned a bin recently. In 2022, 196 site visits were conducted in New York, and a total of 197 'miss you' calls were placed. Figure 16 displays the relationship between the number of site visits per month, the bins returned per month, and the number of thermostats (in 100's) returned per month. In 2022, there was a positive correlation between activities performed and the number of bins returned.