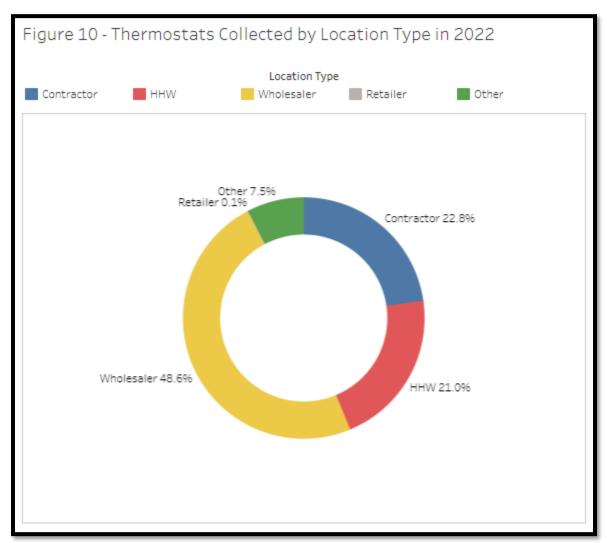

## **SECTION 2: Channel Partner Analysis**

Section 2 of the report examines the partner locations in more detail. Approximately half of the thermostats collected in Minnesota were through wholesalers (48.6%) with the majority of remaining thermostats collected by contractors, household hazardous waste facilities, and other facilities.

The number of bins returned in 2022 decreased from 2021 levels across wholesalers, HHWs, and contractors. Figure 11 displays the change in the number of bins returned by thermostat collection type over time in Minnesota.