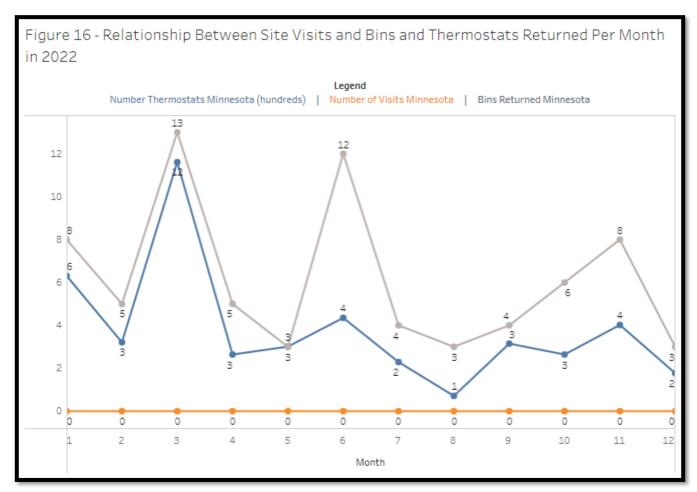

TRC conducted several activities in 2022 to increase the number of bins and thermostats returned in Minnesota. These activities included 'miss you' calls to collection locations that may not have returned a bin recently. In 2022 a total of 97 'miss you' calls were placed and zero site visits. Figure 16 displays the relationship between the number of site visits per month, the bins returned per month, and the number of thermostats (in 100's) returned per month.