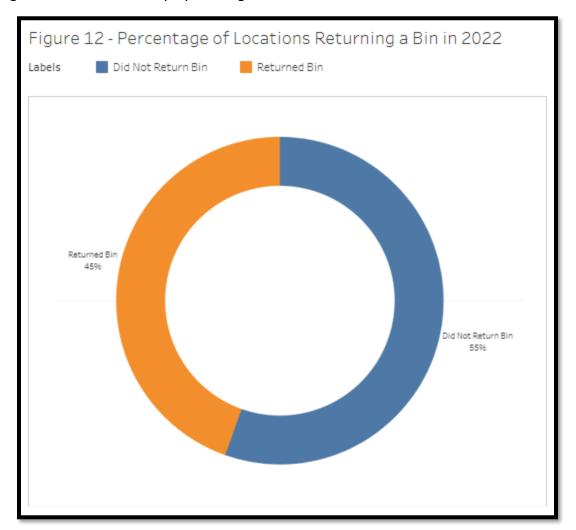

In 2022, 45% of Minnesota locations possessing a collection bin sent back at least one bin for recycling. The distribution is displayed in Figure 12.

Figure 13 displays the total bins and thermostats returned by county in 2022. An analysis of the top performing counties revealed that Hennepin County (25 bins, 1,457 thermostats), Ramsey County (12 bins, 568 thermostats), and Dakota County (6 bins, 543 thermostats) returned the greatest number of bins and thermostats in 2022.