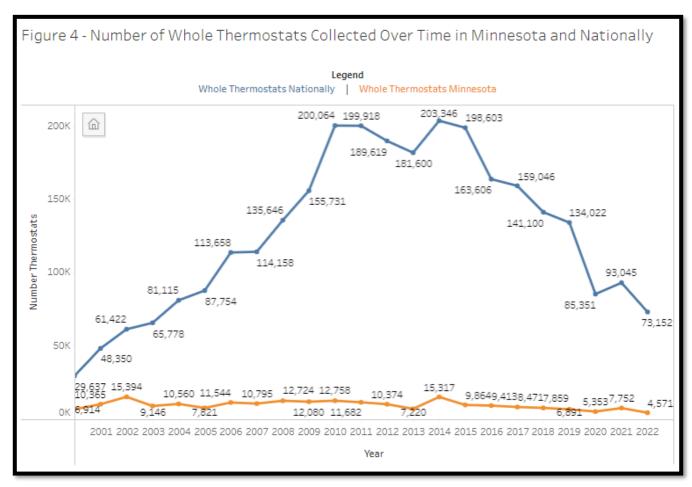

Minnesota collected 4,571 thermostats in 2022. This was a 41% decrease over the number of thermostats collected in 2021. Figure 4 displays the total number of thermostats collected in Minnesota and nationally, and Figure 5 shares the underlying data as well as the calculated annual percent change.