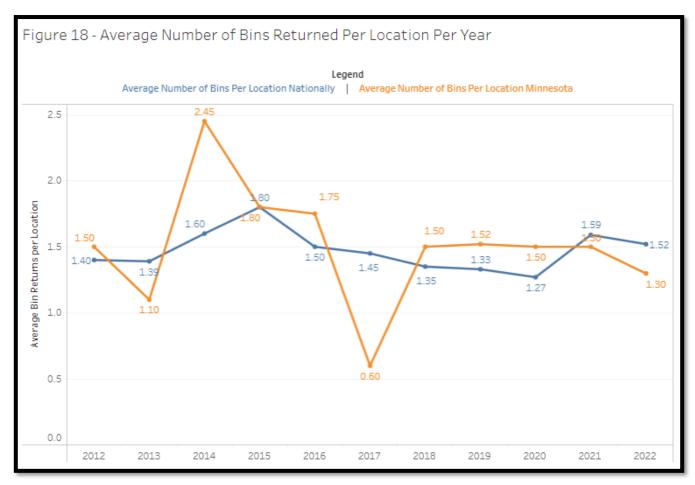

## SECTION 3: Comparisons to National and Other States' Data

To compare how the Minnesota collection partners performed in 2022, the national average for the number of bins returned per location that returned at least one bin was calculated and compared to the Minnesota average since 2012. The average number of bins does not include locations that did not return any bins in that year. It should be noted that when making comparisons, each state has different regulations, a different mix of housing types, local policies, and incentives that may have a unique impact on returns. In 2022, the average number of bins returned per location per year in Minnesota stayed below the U.S. average, as shown in Figure 18.