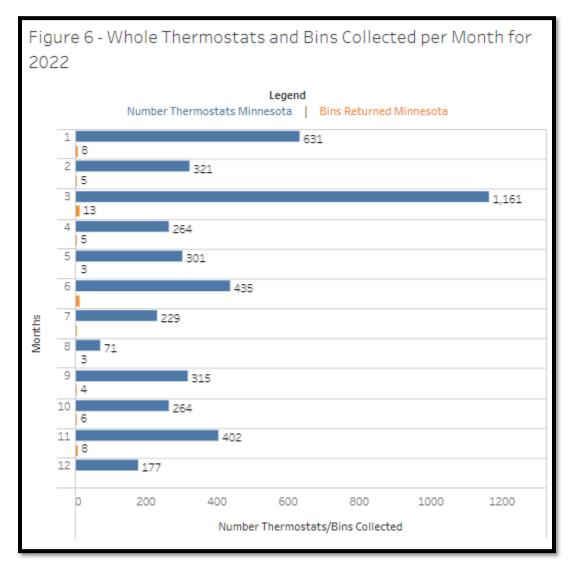

Figure 6 displays the monthly distribution of bins and thermostats collected in Minnesota in 2022. The months with the greatest number of thermostats returned were January (631 thermostats, 8 bins) and March (1,161 thermostats, 13 bins). The months with the greatest number of bins returned were March (13 bins) and June (12 bins). Conversely, the months with the least activity in 2022 were July and December.