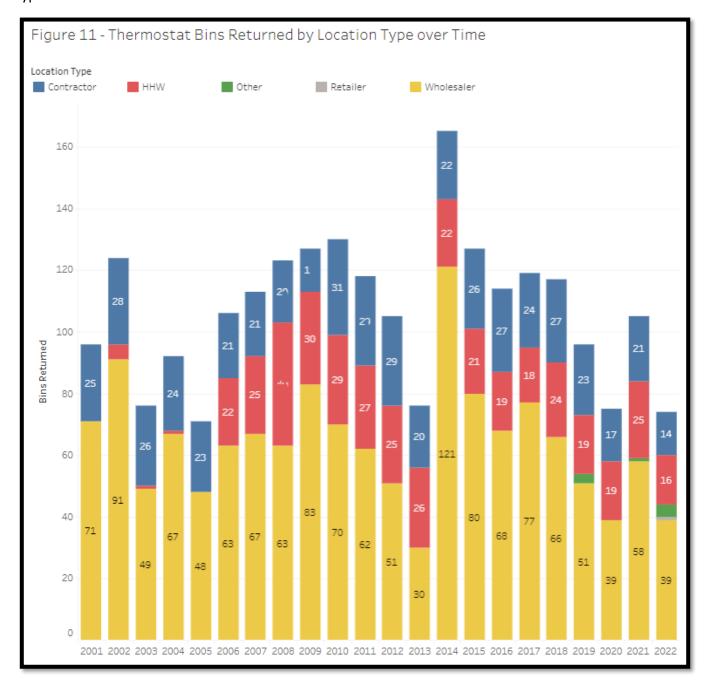

The number of bins returned in 2022 decreased from 2021 levels across wholesalers, HHWs, and contractors. Figure 11 displays the change in the number of bins returned by thermostat collection type over time in Minnesota.