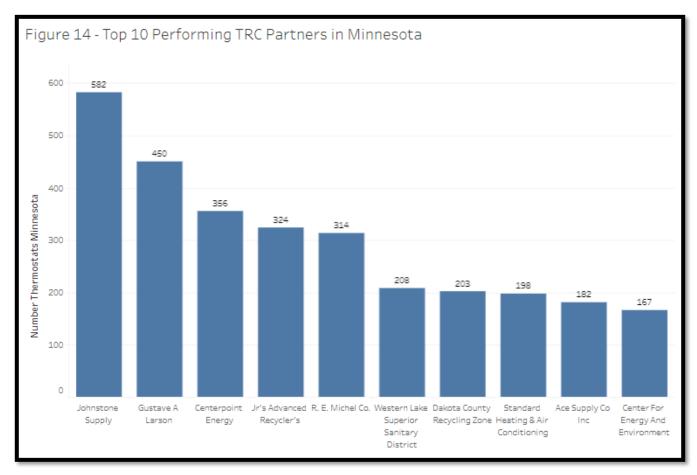

TRC partner Johnstone Supply (582 thermostats) returned the highest number of thermostats in Minnesota in 2022, followed by Gustave A. Larson (450 thermostats), and Centerpoint Energy (356 thermostats). Apart from these locations, two program partners returned more than 300 thermostats each. Figure 14 displays the top performers in terms of total thermostats returned in 2022.