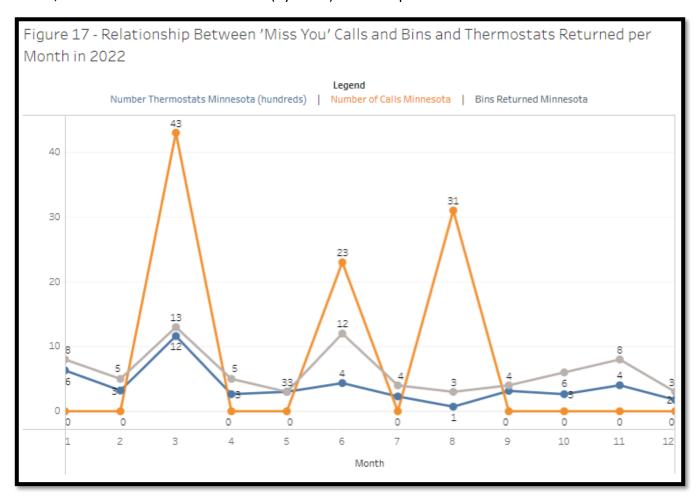

Figure 17 displays the relationship between the number of calls per month, the bins returned per month, and the number of thermostats (by 100's) returned per month.