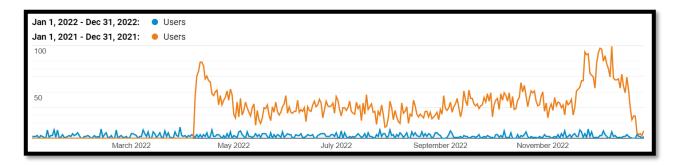

In 2022, organic search traffic for all states brought 806 users to the TRC website. By comparison, there were 9,746 clicks from organic search over the same time period in 2021.

This data was provided by Google Analytics Reporting.