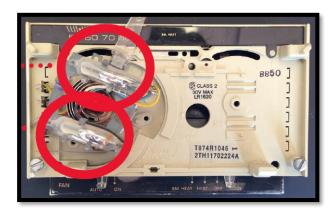

## 2022 Collections by Brand

In Minnesota, Thermostat Recycling Corporation (TRC) recovered the equivalent of 8,310 mercury thermostats from 4,571 whole mercury thermostats plus 4,362 mercury switches removed from thermostats. A total of 60.1 pounds of mercury was diverted from solid waste. \*Please note the explanation of the converted thermostats or thermostat equivalents below.<sup>1</sup> An example of the mercury ampoule is shown below.