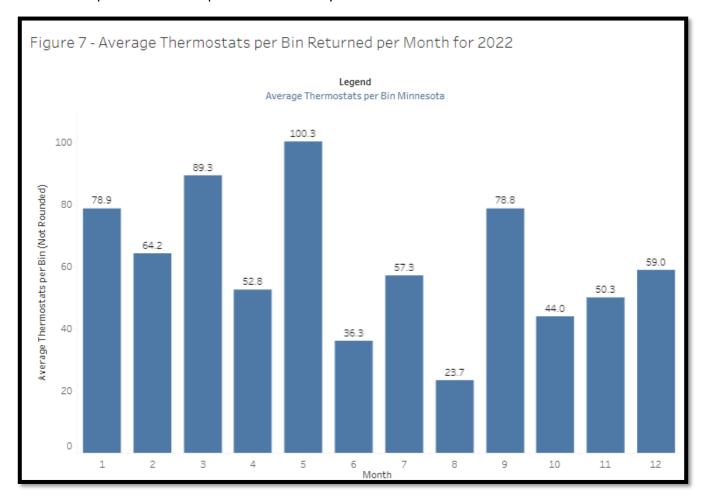

The highest average number of thermostats per bin returned occurred in March and May (89.3 and 100.3 thermostats per bin each month, respectively). Figure 7 shows the average number of thermostats per bin returned per month for the year.