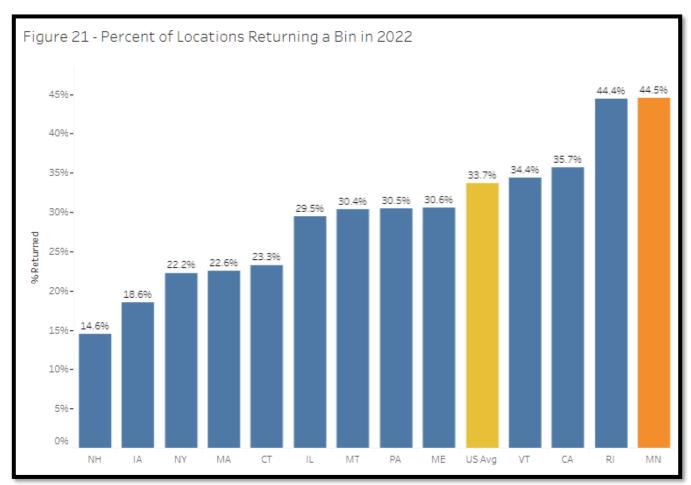

Figure 21 displays total percentage of locations that actively participated in the program (active participation defined as sending back at least one bin) in 2022, for all the states that mandate thermostat returns reporting as well as the U.S. national average for all states (reporting and non-reporting). In 2022, 45% of the locations in Minnesota returned at least one bin compared to a national average of 34%. The highest percentage of locations returning a bin in 2022 amongst states that mandate thermostat returns reporting was Minnesota (45%).