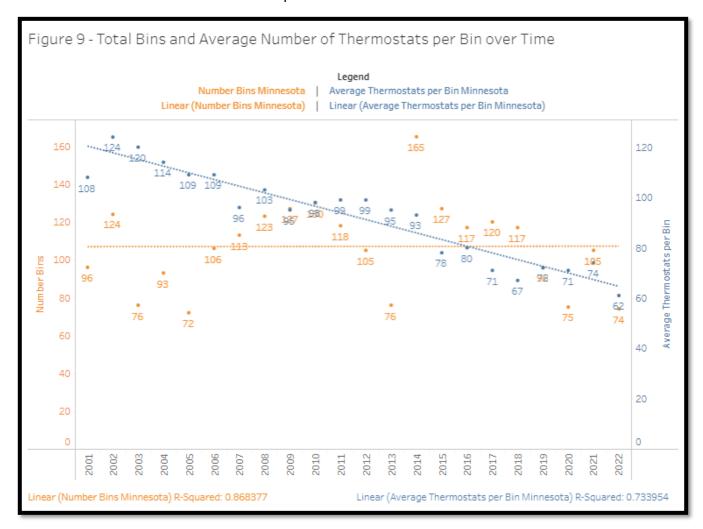

Figure 9 plots the total bins returned over time along with the average number of thermostats per bin over the same period. In general, the number of bins returned in Minnesota has fluctuated throughout the years. A negative correlation has been identified between the number of bins returned and the number of thermostats per bin.