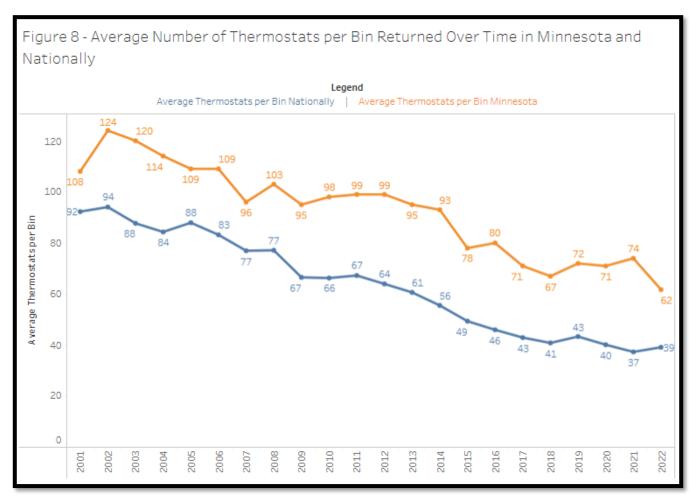

Figure 8 displays the average number of thermostats returned per bin in Minnesota and in the U.S. since the beginning of the Minnesota program. Nationally, the number of thermostats per bin has been decreasing annually since 2000. In Minnesota a similar pattern is observed, with the exception of a few years. The number of thermostats per bin in 2022 (62 thermostats per bin avg.) decreased from 2021 (74 thermostats per bin avg.).