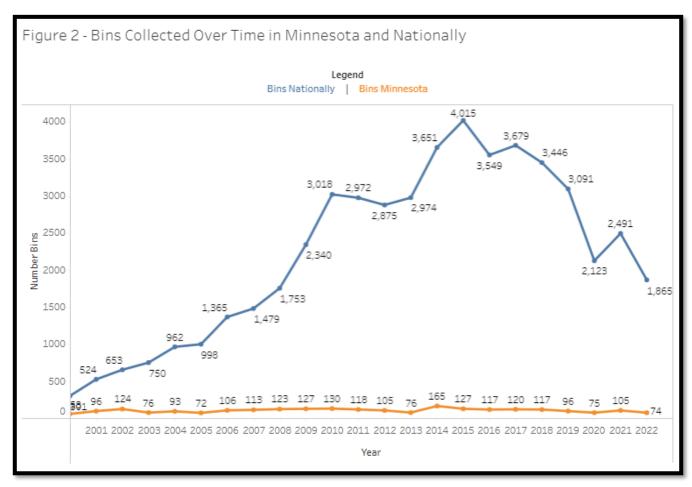

Figure 2 displays the number of bins collected in Minnesota since the initiation of the collection program, as well as the total number of bins collected in the U.S. over the same period. The number of bins collected in Minnesota has generally increased from 2000 to 2010. In 2014, bin returns increased again, peaking with the highest number of bins returned in 2014 with 165 bins.