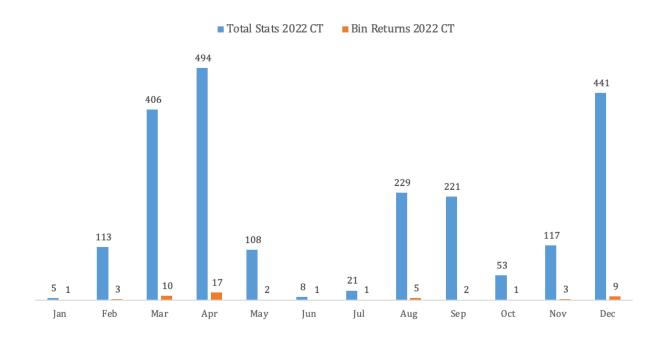

Figure 1.6 displays the monthly distribution of bins and thermostats returned in Connecticut over 2022. The months with the greatest number of bins returned were **April** (17 bins), March (10 bins) and December (9 bins). Months with the greatest number of thermostats returned included **April** (494 thermostats), December (441 thermostats) and March (406 thermostats). January, June, July, and October each returned a single bin, with bins collected in January (5 thermostats) and June (8 thermostats) containing the fewest thermostats.

#### FIGURE 1.6: WHOLE THERMOSTATS AND BINS COLLECTED PER MONTH IN 2022

Figure 1.7 shows the average number of thermostats per returned bin per month for the year. The highest number of thermostats per bin was in **September (111 thermostats per bin)**, followed by **May (54 thermostats per bin) and October (53 thermostats per bin)**.