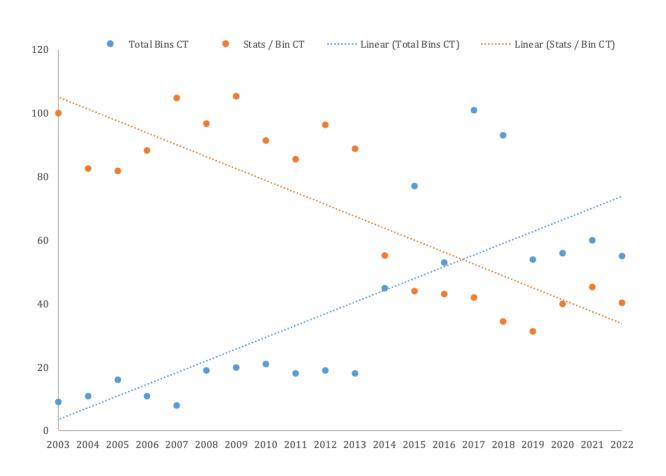

#### FIGURE 1.7: AVERAGE THERMOSTATS PER BIN RETURNED PER MONTH

Figure 1.8 displays the average number of thermostats returned per bin in the state and U.S. since 2003 in Connecticut. Nationally, the number of thermostats collected per returned bin has steadily decreased over a longer timeframe, however the rate rebounded slightly from 37 thermostats per bin to 39 thermostats per bin in 2022. In Connecticut, the average number of thermostats per bin collected in 2022 decreased from a 2021 rate of 45 thermostats per bin to **40 thermostats per bin**, equivalent to the rate observed in 2020.

#### FIGURE 1.8: AVERAGE THERMOSTATS PER BIN OVER TIME IN CT AND NATIONALLY

 $2003\ 2004\ 2005\ 2006\ 2007\ 2008\ 2009\ 2010\ 2011\ 2012\ 2013\ 2014\ 2015\ 2016\ 2017\ 2018\ 2019\ 2020\ 2021\ 2022$ 

Figure 1.9 plots the total bins returned over time along with the average number of thermostats per bin over the same period to illustrate the relationship between the two metrics. A statistical analysis found that there is a negative correlation between the number of bins returned and the number of thermostats per bin: as the total bin count increases, the number of thermostats per bin decreases. In 2022, fewer bins were collected than in 2021, and the number of thermostats per bin also decreased relatively proportionally to that of bin returns.