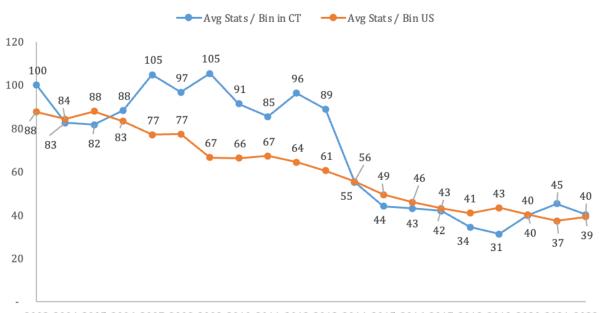

#### FIGURE 1.7: AVERAGE THERMOSTATS PER BIN RETURNED PER MONTH

Figure 1.8 displays the average number of thermostats returned per bin in the state and U.S. since 2003 in Connecticut. Nationally, the number of thermostats collected per returned bin has steadily decreased over a longer timeframe, however the rate rebounded slightly from 37 thermostats per bin to 39 thermostats per bin in 2022. In Connecticut, the average number of thermostats per bin collected in 2022 decreased from a 2021 rate of 45 thermostats per bin to **40 thermostats per bin**, equivalent to the rate observed in 2020.

#### FIGURE 1.8: AVERAGE THERMOSTATS PER BIN OVER TIME IN CT AND NATIONALLY

 $2003\ 2004\ 2005\ 2006\ 2007\ 2008\ 2009\ 2010\ 2011\ 2012\ 2013\ 2014\ 2015\ 2016\ 2017\ 2018\ 2019\ 2020\ 2021\ 2022$ 

Figure 1.9 plots the total bins returned over time along with the average number of thermostats per bin over the same period to illustrate the relationship between the two metrics. A statistical analysis found that there is a negative correlation between the number of bins returned and the number of thermostats per bin: as the total bin count increases, the number of thermostats per bin decreases. In 2022, fewer bins were collected than in 2021, and the number of thermostats per bin also decreased relatively proportionally to that of bin returns.