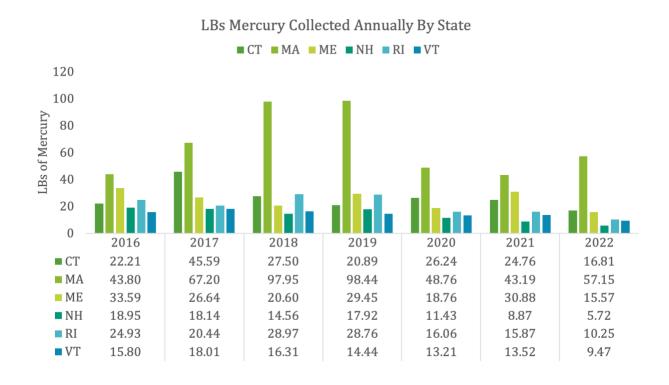

- In 2022, the program collected 16.8 lb mercury in Connecticut. Since 2008, mercury collected in the state has increased by an annual average of 16% per year.
   During the same period, the total mercury collected in the nation decreased by an average of 1.8% per year.
- The program collected **2,216 whole thermostats in 2022**, 39% more than the number collected in 2013 at the original implementation of Connecticut Public Act No. 12-54. The number of thermostats collected annually in CT has increased by an annual average of 7% since 2008.
- The number of **whole thermostats collected per bin in 2022 on average was 40 thermostats**, significantly lower than the 45 thermostats per bin collected in 2021 and only slightly higher than the national average of 39 thermostats per bin.
- Counties returning the most bins and thermostats in 2022 were Hartford (19 bins, 846 thermostats), followed by New Haven (15 bins, 760 thermostats), New London (6 bins, 217 thermostats) and Fairfield (8 bins, 204 thermostats).
- In 2022, **16% of the partner locations returned at least one bin**, equivalent to the CT partner participation rate of 2021.
- In 2022, a total of 21 site visits were conducted in Connecticut, and 165 'Miss You'
   calls were placed to channel partners to prompt bin returns.

#### FIGURE 1.2: BINS COLLECTED OVER TIME IN THE STATE AND NATIONALLY

Since 2008 in Connecticut, the average of year-over-year changes in mercury collection is an increase of 16%. During the same period, the percentage change in mercury quantities collected nationally averaged a decrease of 1.8%, with 2022 seeing a major year-over-year decrease nationally of 28% over 2021 collections. This was significantly lower than recent preceding years. In 2022, the quantity of mercury collected in CT decreased by 32% to 16.8 lb mercury collected. Figure 1.3 displays the total quantity of mercury collected in Connecticut over time as well as the annual percent increase (or decrease) in Connecticut and nationally since 2008.

FIGURE 1.3: QUANTITY OF MERCURY COLLECTED IN PROGRAM AND ANNUAL CHANGES IN STATE AND U.S.

| Year               | Total Lb Hg | % Change State | % Change U.S. |
|--------------------|-------------|----------------|---------------|
| 2001               | 2.5         | N/A            | 89%           |
| 2002               | 1.5         | -39%           | 14%           |
| 2003               | 6.4         | 328%           | 11%           |
| 2004               | 6.9         | 7%             | 17%           |
| 2005               | 13.3        | 93%            | 11%           |
| 2006               | 8.0         | -40%           | 32%           |
| 2007               | 7.4         | -7%            | 2%            |
| 2008               | 17.8        | 141%           | 16%           |
| 2009               | 22.4        | 25%            | 16%           |
| 2010               | 16.2        | -27%           | 26%           |
| 2011               | 14.2        | -13%           | 4%            |
| 2012               | 15.4        | 9%             | -5%           |
| 2013               | 12.9        | -17%           | -5%           |
| 2014               | 24.0        | 87%            | 13%           |
| 2015               | 30.0        | 25%            | 13%           |
| 2016               | 22.2        | -26%           | -15%          |
| 2017               | 45.6        | 105%           | -7%           |
| 2018               | 27.5        | -40%           | -13%          |
| 2019               | 20.9        | -24%           | 2%            |
| 2020               | 26.2        | 26%            | -35%          |
| 2021               | 24.8        | -6%            | 5%            |
| 2022               | 16.8        | -32%           | -28%          |
| Average Since 2008 | 22.5        | 16%            | -1.8%         |