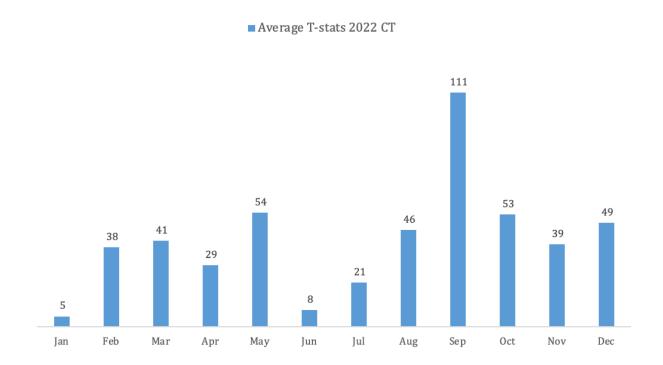

#### FIGURE 1.6: WHOLE THERMOSTATS AND BINS COLLECTED PER MONTH IN 2022

Figure 1.7 shows the average number of thermostats per returned bin per month for the year. The highest number of thermostats per bin was in **September (111 thermostats per bin)**, followed by **May (54 thermostats per bin) and October (53 thermostats per bin)**.