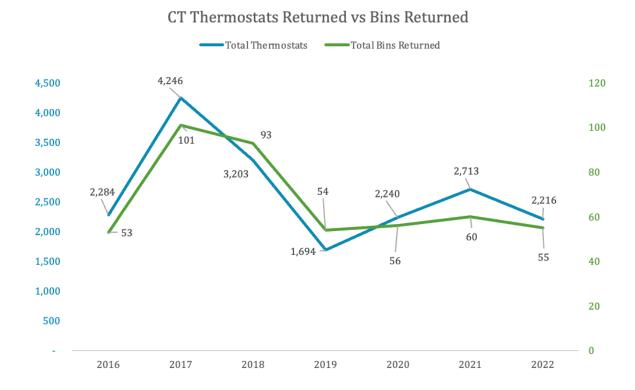

On average, the program has **collected 17 lb of mercury** and **1,853 thermostats per year** since 2001. In 2022, the program **collected 16.8 lb of mercury from 2,216 whole thermostats and 165 loose switches**. Figure 1.1 displays the number of bins, thermostats, and quantity of mercury collected in Connecticut since the beginning of the program.

FIGURE 1.1: PROGRAM PERFORMANCE OVER TIME

| Year               | Number Bins | Number Stats | Lb Mercury |
|--------------------|-------------|--------------|------------|
| 2001               | 3           | 305          | 2.5        |
| 2002               | 2           | 224          | 1.5        |
| 2003               | 9           | 901          | 6.4        |
| 2004               | 11          | 909          | 6.9        |
| 2005               | 16          | 1,309        | 13.3       |
| 2006               | 11          | 972          | 8.0        |
| 2007               | 8           | 839          | 7.4        |
| 2008               | 19          | 1,838        | 17.8       |
| 2009               | 20          | 2,109        | 22.4       |
| 2010               | 21          | 1,918        | 16.2       |
| 2011               | 18          | 1,538        | 14.2       |
| 2012               | 19          | 1,831        | 15.4       |
| 2013               | 18          | 1,600        | 12.9       |
| 2014               | 45          | 2,485        | 24.0       |
| 2015               | 77          | 3,395        | 30.0       |
| 2016               | 53          | 2,284        | 22.2       |
| 2017               | 101         | 4,246        | 45.6       |
| 2018               | 93          | 3,203        | 27.5       |
| 2019               | 54          | 1,694        | 20.9       |
| 2020               | 56          | 2,240        | 26.2       |
| 2021               | 60          | 2,713        | 24.8       |
| 2022               | 55          | 2,216        | 16.8       |
| Average since 2001 | 35          | 1,853        | 17         |
| Total              | 769         | 40,769       | 382.8      |

Figure 1.2 displays the number of bins collected in Connecticut over time as well as the total number of bins collected nationally over the same period. Annual bin collections peaked nationally in 2015 and in Connecticut in 2017 and 2018 at 101 bins and 93 bins, respectively, then collections have been lower and relatively steady since 2019, with 55 bins collected in 2022, representing an 8% decrease relative to 2021. National bin collections were down 25%.