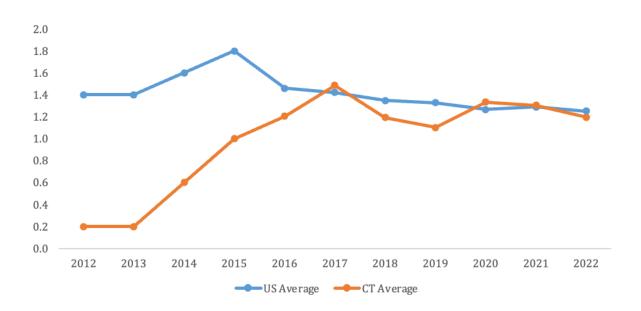

### SECTION 3: Comparisons to National and Other States' Data

To compare how collection partners performed in 2022, the national average for the number of bins returned per locations that returned at least one bin was calculated and compared to the state average since 2012. The average numbers of bins do not include locations that did not return any bins in a given year. It should be noted that when making comparisons, each state has different regulations, different mix of housing types, local policies, and incentives that may uniquely impact return patterns in that region. The average number of bins returned annually per participating location in Connecticut was only slightly below the U.S. average in 2022.