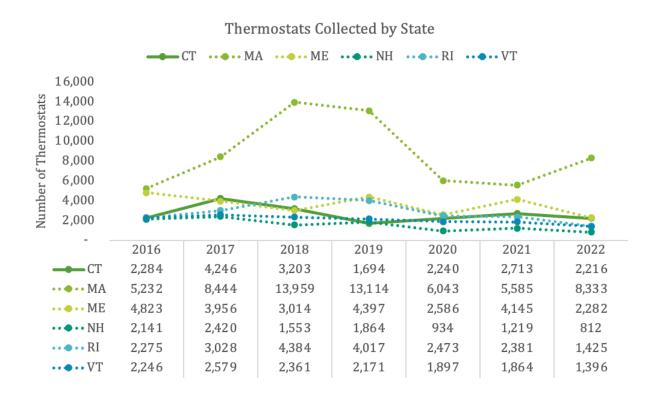

Channel partners in Connecticut returned 2,216 thermostats to TRC in 2022. This represents an **18% decrease from 2021**. The average of annual increases in thermostats collected in Connecticut is **7% since 2010**. The yearly change in rates for the U.S. averaged -4.4% over the same period. Figure 1.4 displays the total number of thermostats collected in Connecticut and nationally since 2010.

FIGURE 1.4: NUMBER OF WHOLE THERMOSTATS COLLECTED OVER TIME IN THE STATE AND NATIONALLY

Figure 1.5 shares the underlying data as well as the average of annual percent changes calculated since 2010.

#### FIGURE 1.5: WHOLE THERMOSTATS COLLECTED IN CT AND U.S. OVER TIME

| Year                    | T-stats in CT | T-stats in U.S. | % Change State | % Change<br>U.S. |
|-------------------------|---------------|-----------------|----------------|------------------|
| 2001                    | 305           | 48,350          | -              | -                |
| 2002                    | 224           | 61,422          | -27%           | 27%              |
| 2003                    | 901           | 65,778          | 302%           | 7%               |
| 2004                    | 909           | 81,115          | 1%             | 23%              |
| 2005                    | 1,309         | 87,754          | 44%            | 8%               |
| 2006                    | 972           | 113,658         | -26%           | 30%              |
| 2007                    | 839           | 114,158         | -14%           | 0%               |
| 2008                    | 1,838         | 135,646         | 119%           | 19%              |
| 2009                    | 2,109         | 155,731         | 15%            | 15%              |
| 2010                    | 1,918         | 200,064         | -9%            | 28%              |
| 2011                    | 1,538         | 199,918         | -20%           | 0%               |
| 2012                    | 1,831         | 189,619         | 19%            | -5%              |
| 2013                    | 1,600         | 181,600         | -13%           | -4%              |
| 2014                    | 2,485         | 203,346         | 55%            | 12%              |
| 2015                    | 3,395         | 198,603         | 37%            | -2%              |
| 2016                    | 2,284         | 163,606         | -33%           | -18%             |
| 2017                    | 4,246         | 159,046         | 86%            | -3%              |
| 2018                    | 3,203         | 140,381         | -25%           | -12%             |
| 2019                    | 1,694         | 134,022         | -47%           | -5%              |
| 2020                    | 2,240         | 85,351          | 32%            | -36%             |
| 2021                    | 2,713         | 93,045          | 21%            | 9%               |
| 2022                    | 2,216         | 73,152          | -18%           | -21%             |
| Average<br>(Since 2010) | 2,413         | 155,519         | 7%             | -4%              |