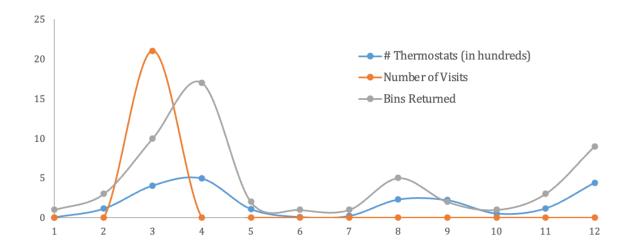

Figure 1.6 displays the monthly distribution of bins and thermostats returned in Connecticut over 2022. The months with the greatest number of bins returned were **April** (17 bins), March (10 bins) and December (9 bins). Months with the greatest number of thermostats returned included **April** (494 thermostats), December (441 thermostats) and March (406 thermostats). January, June, July, and October each returned a single bin, with bins collected in January (5 thermostats) and June (8 thermostats) containing the fewest thermostats.

#### FIGURE 1.6: WHOLE THERMOSTATS AND BINS COLLECTED PER MONTH IN 2022

Figure 1.7 shows the average number of thermostats per returned bin per month for the year. The highest number of thermostats per bin was in **September (111 thermostats per bin)**, followed by **May (54 thermostats per bin) and October (53 thermostats per bin)**.