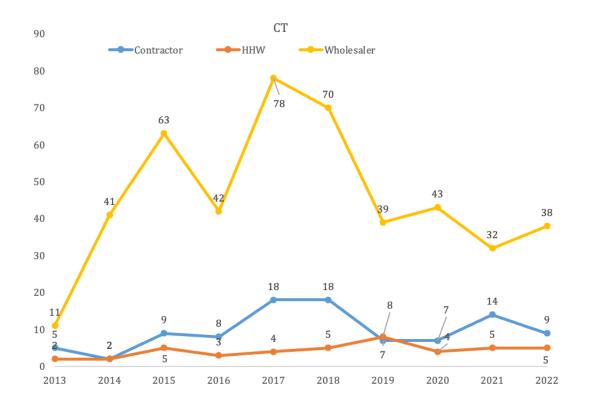

FIGURE 2.1: THERMOSTATS COLLECTED BY CHANNEL PARTNER TYPE IN 2022

Figure 2.2 below displays the change in the number of bins returned by thermostat collection type over time in Connecticut, including 2022. **Contractors returned 9 bins**, and **HHW again returned only 5**. **Wholesalers returned 38 bins** to TRC, an increase over the 32 returned in 2021.