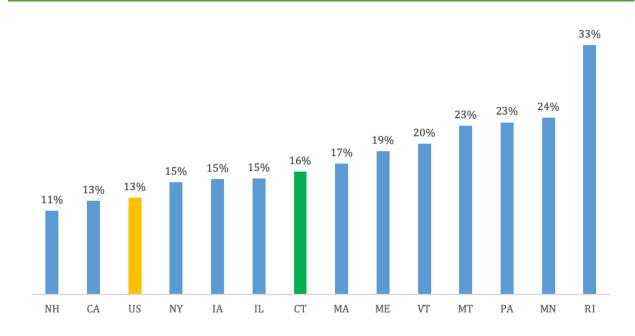

Figure 3.4 displays total percentage of locations that actively participated in the program (active participation defined as sending back at least one bin) in 2022, for all the states that mandate thermostat returns reporting as well as the U.S. national average for all states (reporting and non-reporting). **In 2022, 16% of locations in Connecticut returned at least one bin**, three percentage points above the national participation rate. The state with the highest percentage of locations returning a bin in 2022 was again Rhode Island (33%). Rates of participation were generally lower than in 2021.