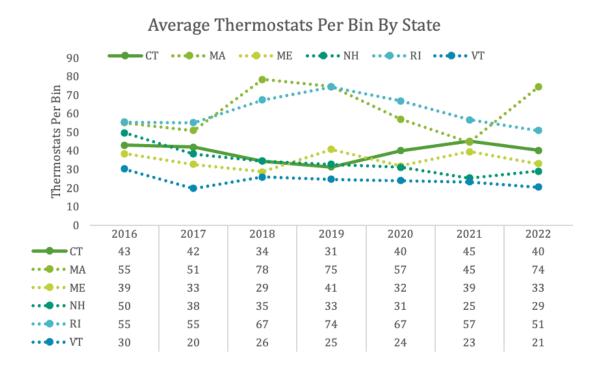

#### FIGURE 1.7: AVERAGE THERMOSTATS PER BIN RETURNED PER MONTH

Figure 1.8 displays the average number of thermostats returned per bin in the state and U.S. since 2003 in Connecticut. Nationally, the number of thermostats collected per returned bin has steadily decreased over a longer timeframe, however the rate rebounded slightly from 37 thermostats per bin to 39 thermostats per bin in 2022. In Connecticut, the average number of thermostats per bin collected in 2022 decreased from a 2021 rate of 45 thermostats per bin to **40 thermostats per bin**, equivalent to the rate observed in 2020.

#### FIGURE 1.8: AVERAGE THERMOSTATS PER BIN OVER TIME IN CT AND NATIONALLY

 $2003\ 2004\ 2005\ 2006\ 2007\ 2008\ 2009\ 2010\ 2011\ 2012\ 2013\ 2014\ 2015\ 2016\ 2017\ 2018\ 2019\ 2020\ 2021\ 2022$ 

Figure 1.9 plots the total bins returned over time along with the average number of thermostats per bin over the same period to illustrate the relationship between the two metrics. A statistical analysis found that there is a negative correlation between the number of bins returned and the number of thermostats per bin: as the total bin count increases, the number of thermostats per bin decreases. In 2022, fewer bins were collected than in 2021, and the number of thermostats per bin also decreased relatively proportionally to that of bin returns.