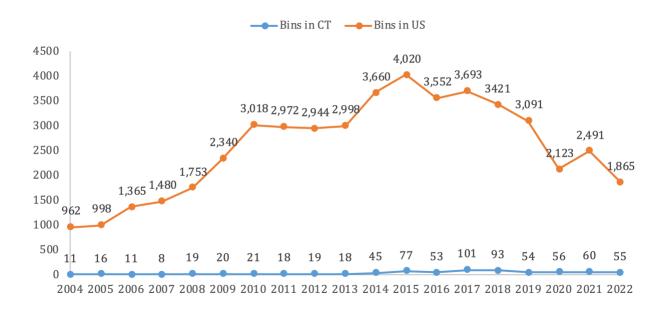

Figure 1.2 displays the number of bins collected in Connecticut over time as well as the total number of bins collected nationally over the same period. Annual bin collections peaked nationally in 2015 and in Connecticut in 2017 and 2018 at 101 bins and 93 bins, respectively, then collections have been lower and relatively steady since 2019, with 55 bins collected in 2022, representing an 8% decrease relative to 2021. National bin collections were down 25%.