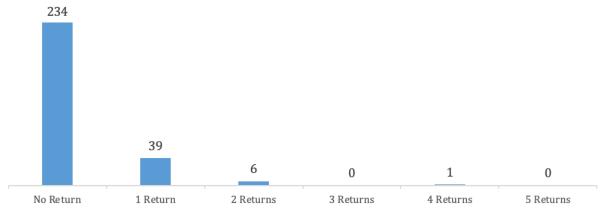

#### FIGURE 2.2: BINS RETURNED BY LOCATION TYPE OVER TIME

In 2022, **46 (16%) locations** with a bin in the state of Connecticut sent back one or more bins to TRC. Thirty-nine locations returned a single bin, six locations returned two bins and one location returned four bins. The distribution is displayed in Figure 2.3.