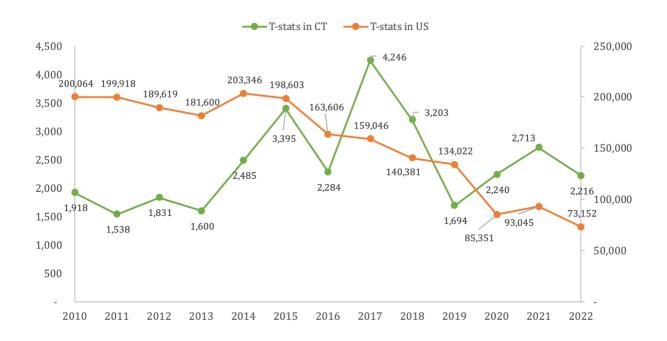

Channel partners in Connecticut returned 2,216 thermostats to TRC in 2022. This represents an **18% decrease from 2021**. The average of annual increases in thermostats collected in Connecticut is **7% since 2010**. The yearly change in rates for the U.S. averaged -4.4% over the same period. Figure 1.4 displays the total number of thermostats collected in Connecticut and nationally since 2010.

FIGURE 1.4: NUMBER OF WHOLE THERMOSTATS COLLECTED OVER TIME IN THE STATE AND NATIONALLY

Figure 1.5 shares the underlying data as well as the average of annual percent changes calculated since 2010.

#### FIGURE 1.5: WHOLE THERMOSTATS COLLECTED IN CT AND U.S. OVER TIME

| Year                    | T-stats in CT | T-stats in U.S. | % Change State | % Change<br>U.S. |
|-------------------------|---------------|-----------------|----------------|------------------|
| 2001                    | 305           | 48,350          | -              | -                |
| 2002                    | 224           | 61,422          | -27%           | 27%              |
| 2003                    | 901           | 65,778          | 302%           | 7%               |
| 2004                    | 909           | 81,115          | 1%             | 23%              |
| 2005                    | 1,309         | 87,754          | 44%            | 8%               |
| 2006                    | 972           | 113,658         | -26%           | 30%              |
| 2007                    | 839           | 114,158         | -14%           | 0%               |
| 2008                    | 1,838         | 135,646         | 119%           | 19%              |
| 2009                    | 2,109         | 155,731         | 15%            | 15%              |
| 2010                    | 1,918         | 200,064         | -9%            | 28%              |
| 2011                    | 1,538         | 199,918         | -20%           | 0%               |
| 2012                    | 1,831         | 189,619         | 19%            | -5%              |
| 2013                    | 1,600         | 181,600         | -13%           | -4%              |
| 2014                    | 2,485         | 203,346         | 55%            | 12%              |
| 2015                    | 3,395         | 198,603         | 37%            | -2%              |
| 2016                    | 2,284         | 163,606         | -33%           | -18%             |
| 2017                    | 4,246         | 159,046         | 86%            | -3%              |
| 2018                    | 3,203         | 140,381         | -25%           | -12%             |
| 2019                    | 1,694         | 134,022         | -47%           | -5%              |
| 2020                    | 2,240         | 85,351          | 32%            | -36%             |
| 2021                    | 2,713         | 93,045          | 21%            | 9%               |
| 2022                    | 2,216         | 73,152          | -18%           | -21%             |
| Average<br>(Since 2010) | 2,413         | 155,519         | 7%             | -4%              |