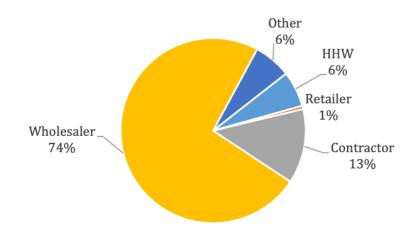

### **SECTION 2: Channel Partner Analysis**

Section 2 of the report examines partner locations in more detail. Most thermostats collected in the state were through **wholesalers** (74%), who returned 1,631 thermostats in CT, the highest quantity from any channel partner type since 2018. Contractors (13%) contributed 289 thermostats and only a very small fraction sourced from **hazardous household waste facilities** (HHW, 6%). HHW facilities contributed far fewer thermostats (138) in 2022 than in 2021 (204). The "other" category includes additional channel partners including property management companies and universal waste recyclers. Figure 2.1 shows the distribution of thermostats collected by location type in 2022.