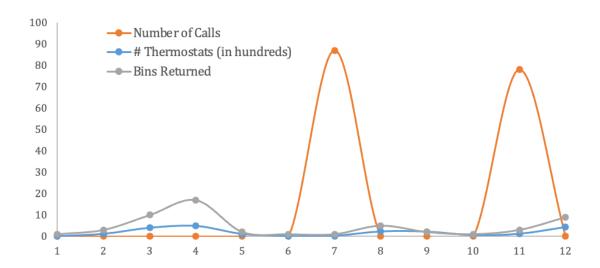

To boost participation, TRC conducted site visits to collection locations that may not have returned a bin recently. In 2022, 21 site visits were conducted and 165 'miss you' calls were placed to 103 different locations in Connecticut. All visits occurred in March 2022. Figure 2.7 displays the relationship between the number of site visits per month, bins returned per month, and the number of thermostats (shown in 100's) returned per month. Site visits are likely instrumental in prompting the mailing of bins and are the likely explanation as to why bin returns surged in March and April. Of the 12 locations that received only a site visit, 10 (83%) returned one or more bins, while only 9 of 82 (11%) locations that only received only a call returned one or more bins. Nine locations received a call and a visit, and only one (11%) of those locations returned a bin. Seventeen bins were returned in April and 10 bins were returned in March, the top two months for returns, followed by December which saw 9 bins returned.

FIGURE 2.7: RELATIONSHIP BETWEEN SITE VISITS AND BINS AND THERMOSTATS RETURNED PER MONTH

Figure 2.8 displays the relationship between the number of calls per month, the bins returned per month, and the number of thermostats (by 100's) returned per month. Calls were placed exclusively in July and November. The 82 "call only" locations in 2022 returned 10 bins total from 9 sites. From Figure 2.8, bin returns in August and December appear to have been directly impacted by prior-month calls, however site visits in March, while fewer in number relative to calls, appear to have a much more pronounced impact on participation.